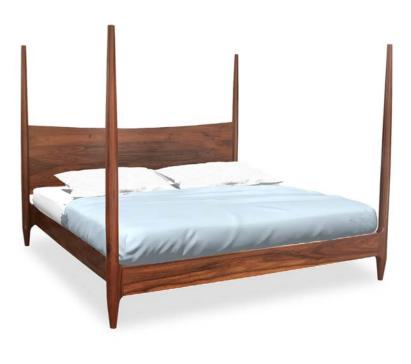

### BEDS

**BEDROOM** 

Your dream bed, handcrafted for you. No matter your taste, our beds seamlessly adapt. With gleaming brass inlays, hand woven cane headboards, plush upholstered options and warm natural wood finishes, each piece exudes strength and stability.

Customize to your mattress size. There is a wooden platform below the mattress so that your mattress can breathe.

**JULTA**Teak
Queen or King

VIKAS (Coming soon) Teak Queen or King

**ADELE** 

Teak Queen or King