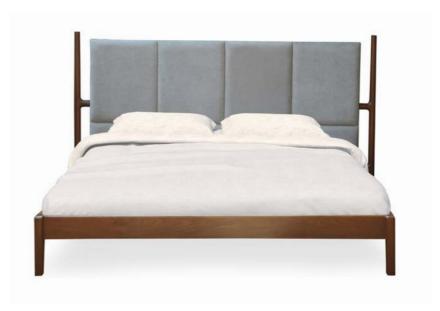

### BEDS

**BEDROOM** 

Your dream bed, handcrafted for you. No matter your taste, our beds seamlessly adapt. With gleaming brass inlays, hand woven cane headboards, plush upholstered options and warm natural wood finishes, each piece exudes strength and stability.

Customize to your mattress size. There is a wooden platform below the mattress so that your mattress can breathe.

**JULTA**Teak
Queen or King

VIKAS (Coming soon) Teak Queen or King

**ADELE** 

Teak Queen or King

ADELINE Teak Queen or King

ASSAM Teak Queen or King

TARA Teak Queen or King

RAJA Teak Queen or King

KANDAN Indian Laurel Queen or King