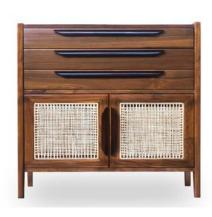

#### **CABINETS**

TV / CROCKERY / BAR CABINET / CHEST OF DRAWRES

Experience elegance in every detail with our cabinets featuring cane and colour doors options, in solid wood adorned with exquisite brass details. Tailor your space effortlessly with customizable sizes, ensuring a perfect fit for any room.

Choose from a variety of crockery units, T.V. cabinets, bar units and chest of drawers to complete your home with both style and functionality.

PHILIPPE

Tea 200 X 40 X 60 cm

SAMPATH

Teak

180 X 40 X 50 cm

RIO