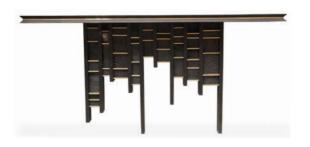

### CONSOLES

FORMAL / INFORMAL LIVING

Elevate your decor effortlessly with our curated collection of consoles that embody the sleek simplicity of the midcentury era.

Whether showcasing treasured finds or offering handy storage, these consoles effortlessly enhance your entryway, crafting a lasting first impression

NEW YORK White Ash Burnt 150 X 35 X 80 cm

**LIZA** Teak 130 X 40 X 80 cm

LILLY
Teak & Mirror
140 X 40 X 76 cm