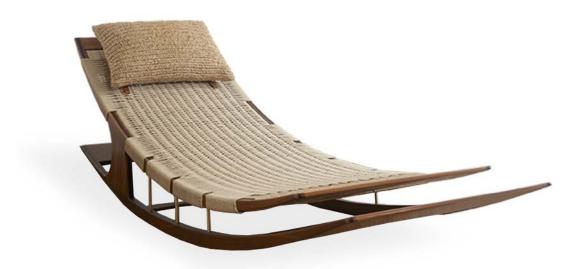

### LOUNGE CHAIRS

FORMAL / INFORMAL LIVING

Add a statement piece to your space with our lounge chairs. Precision joineries ensure durability, showcasing expert craftsmanship in every curve.

The inclusion of high-quality foam guarantees a plush and supportive seating experience, while gleaming brass details add a touch of sophisticated warmth.

LORENZO
Teak & Dark Timber (Ottoman available as an option)
61 X 83 X 73 cm

ELANGO Teak 69 X 83 X 70 cm

GHOST Teak 73 X 85 X 81 cm