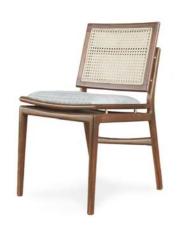

### **CHAIRS**

**DINING / STUDY / OFFICE** 

Elevate your space with our handcrafted chairs, seamlessly blending midcentury charm and ergonomic innovation. Your chairs are meticulouly carfted using traditional joineries.

Transform your space, where our chair becomes more than furniture – it's a symbol of timeless style and design statement.

**VAGAN** Teak 56 X 52 X 77 cm

**NIELS**Teak
59 X 63 X 77 cm

NIELS ARMLESS Teak 52 X 63 X 77 cm