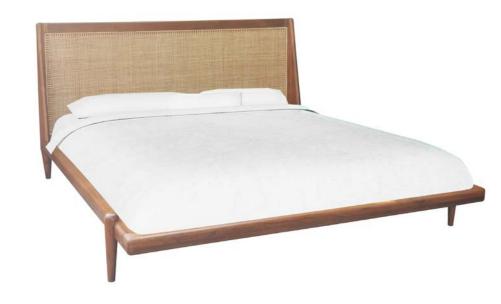

### BEDS

**BEDROOM** 

Your dream bed, handcrafted for you. No matter your taste, our beds seamlessly adapt. With gleaming brass inlays, hand woven cane headboards, plush upholstered options and warm natural wood finishes, each piece exudes strength and stability.

Customize to your mattress size. There is a wooden platform below the mattress so that your mattress can breathe.

**JULTA**Teak
Queen or King

VIKAS (Coming soon) Teak Queen or King

**ADELE** 

Teak Queen or King