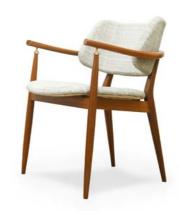

### **CHAIRS**

**DINING / STUDY / OFFICE** 

Elevate your space with our handcrafted chairs, seamlessly blending midcentury charm and ergonomic innovation. Your chairs are meticulouly carfted using traditional joineries.

Transform your space, where our chair becomes more than furniture – it's a symbol of timeless style and design statement.

**VAGAN** Teak 56 X 52 X 77 cm

**NIELS**Teak
59 X 63 X 77 cm

NIELS ARMLESS Teak 52 X 63 X 77 cm