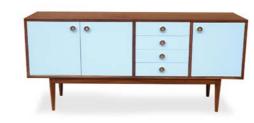

#### **CABINETS**

TV / CROCKERY / BAR CABINET / CHEST OF DRAWRES

Experience elegance in every detail with our cabinets featuring cane and colour doors options, in solid wood adorned with exquisite brass details. Tailor your space effortlessly with customizable sizes, ensuring a perfect fit for any room.

Choose from a variety of crockery units, T.V. cabinets, bar units and chest of drawers to complete your home with both style and functionality.

PHILIPPE

Tea 200 X 40 X 60 cm

SAMPATH

Teak

180 X 40 X 50 cm

RIO