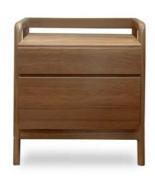

### BED SIDE TABLES

**BEDROOM** 

Discover the perfect bedside companion with our custom-sized bedside table, designed to match the height of your mattress seamlessly. Tailor-made for your needs

Each piece echoes the warmth and strength of your bed with ample storage.

VIJI Indian Laurel 50 X 40 X 45 cm

**PAUL**Teak
45 X 45 X 66 cm

REN Indian laurel 45 X 45 X 66 cm

76

POOJA Teak 45 X 41 X 45 cm

SOPHIE Teak 40 X 40 X 65 cm

**RAM**Teak
45 X 35 X 50 cm

77