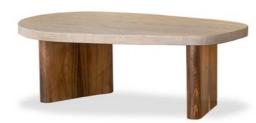

### **COFFEE TABLES**

FORMAL / INFORMAL LIVING

Discover the perfect centerpiece for your living room with our sophisticated coffee tables. Its simple yet elegant designs adds a touch of sophistication to any space.

Crafted for enduring sturdiness, these tables features a timeless blend of glass and wooden top options, including live edge choices for a truly unique aesthetic.

BUTTERFLY GLASS

Teak & Glass Y: 94 X 65 X 40 cm; B: 115 X 73 X 48 cm