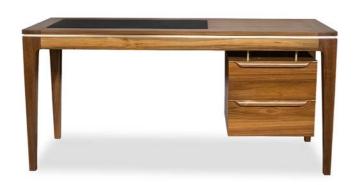

### **DESKS**

OFFICE / STUDY

Immerse yourself in the classic elegance of our handcrafted mid-century desks, where timeless design meets modern functionality.

Each desk seamlessly integrates storage solutions to keep your world organized, your focus unyielding.

DAMIEN Indian Laurel & Leather 120 X 75 X 75 cm

MELISSA Teak 160 X 60 X 76 cm

**RAO** Teak 90 X 60 X 75 cm

CLAUDE
Teak with SS & Glass
170 X 70 X 75 cm

LXWXH