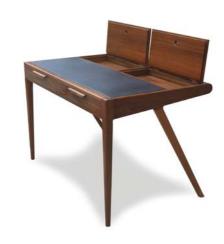

### **DESKS**

OFFICE / STUDY

Immerse yourself in the classic elegance of our handcrafted mid-century desks, where timeless design meets modern functionality.

Each desk seamlessly integrates storage solutions to keep your world organized, your focus unyielding.

DAMIEN Indian Laurel & Leather 120 X 75 X 75 cm

MELISSA Teak 160 X 60 X 76 cm

**RAO** Teak 90 X 60 X 75 cm

CLAUDE
Teak with SS & Glass
170 X 70 X 75 cm

LXWXH