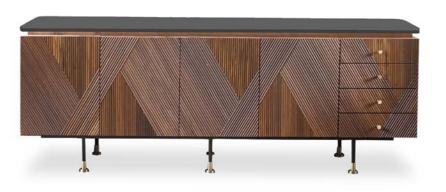

#### **CABINETS**

TV / CROCKERY / BAR CABINET / CHEST OF DRAWRES

Experience elegance in every detail with our cabinets featuring cane and colour doors options, in solid wood adorned with exquisite brass details. Tailor your space effortlessly with customizable sizes, ensuring a perfect fit for any room.

Choose from a variety of crockery units, T.V. cabinets, bar units and chest of drawers to complete your home with both style and functionality.

PHILIPPE

Tea 200 X 40 X 60 cm

SAMPATH

Teak

180 X 40 X 50 cm

RIO