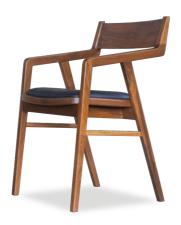

### **CHAIRS**

**DINING / STUDY / OFFICE** 

Elevate your space with our handcrafted chairs, seamlessly blending midcentury charm and ergonomic innovation. Your chairs are meticulouly carfted using traditional joineries.

Transform your space, where our chair becomes more than furniture – it's a symbol of timeless style and design statement.

**VAGAN** Teak 56 X 52 X 77 cm

**NIELS**Teak
59 X 63 X 77 cm

NIELS ARMLESS Teak 52 X 63 X 77 cm