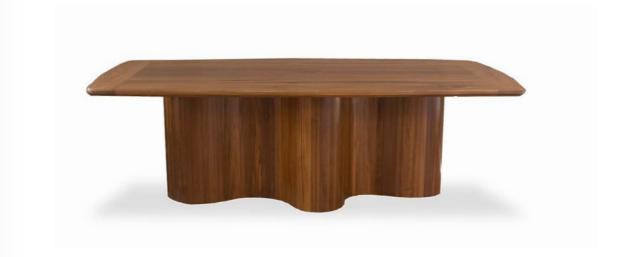

### **TABLES**

**DINING** 

Experience the elegance of mid-century design with our handcrafted dining tables, a masterpiece of timeless design.

The polyurethane (PU) coat makes the dining table top more durable. Tailored to fit any space, these tables radiate elegance.

#### VALERIE

Teak

6 seater - 240 X 120 X 76

SANDRINE

Teak & MS 4 seater - Ø 130 X 76 cm