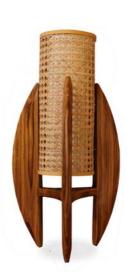

### **LAMPS**

#### FORMAL / INFORMAL LIVING

Immerse yourself in the Artistry of Lighting through Our Exquisite Collection – handcrafted lamps designed to illuminate your space.

Featuring customizable shades crafted from cane and various fabrics, our collection invites you to tailor the lighting experience to your unique taste.

SCANDI Teak Ø 45 X 150 cm

ROCKET Teak Ø 40 X 82 cm

TOAD
Teak and Indian Laurel

Ø 45 X 167 cm

GROOVY Indian Laurel Ø 40 X 77 cm