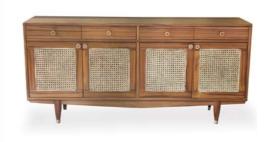

#### **CABINETS**

TV / CROCKERY / BAR CABINET / CHEST OF DRAWRES

Experience elegance in every detail with our cabinets featuring cane and colour doors options, in solid wood adorned with exquisite brass details. Tailor your space effortlessly with customizable sizes, ensuring a perfect fit for any room.

Choose from a variety of crockery units, T.V. cabinets, bar units and chest of drawers to complete your home with both style and functionality.

PHILIPPE

Tea 200 X 40 X 60 cm

SAMPATH

Teak

180 X 40 X 50 cm

RIO