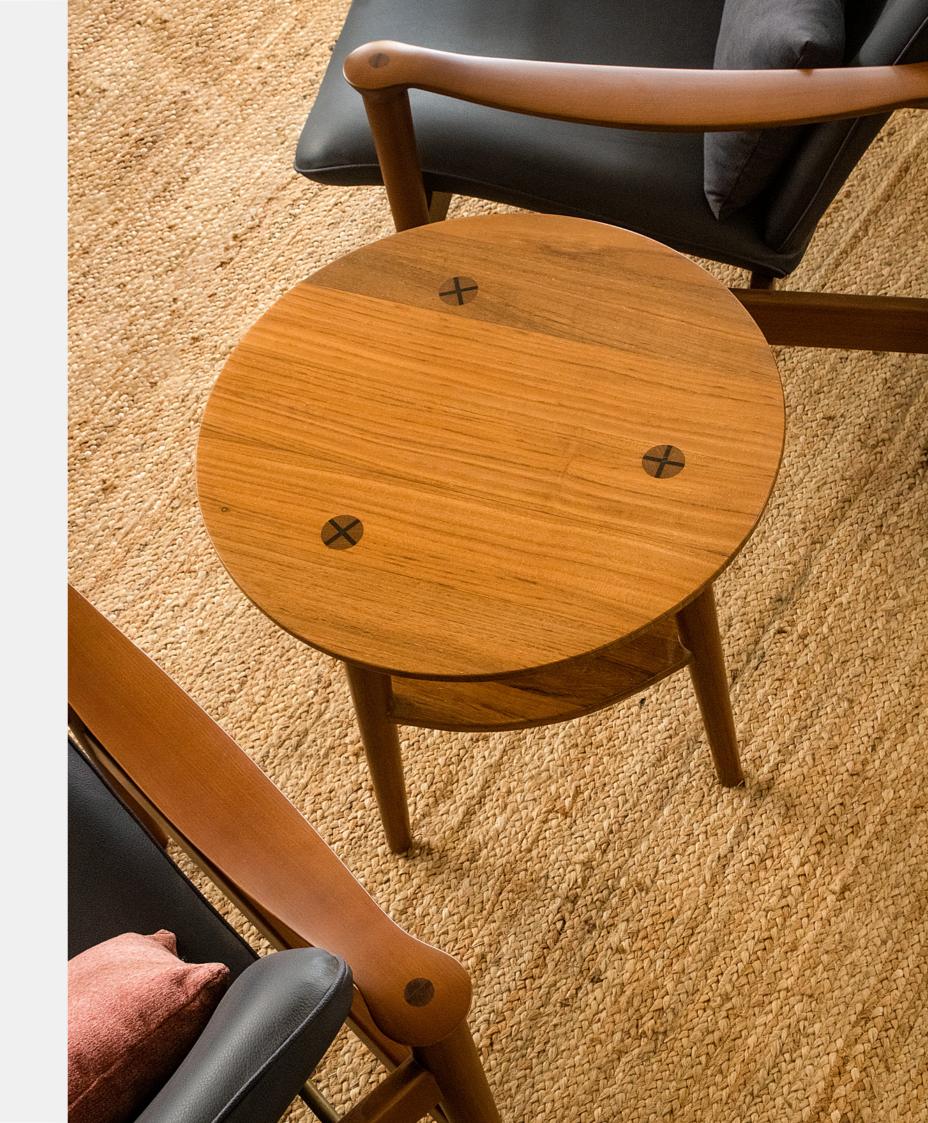

### SIDE TABLES

FORMAL / INFORMAL LIVING

Transform your space with our handcrafted mid-century side tables, a seamless fusion of simplicity and elegance. Their clean lines and understated charm add a touch of sophistication to any room, making them the perfect complement to your decor.

Experience the artistry of simplicity with these handcrafted midcentury side tables

DIZA Teak ∅ 45 X 55 cm

H

**TRIPOD**Teak

∅ 50 X 50 cm

ELIOT Teak & MS Ø 40 X 55 cm

**ARON** Teak Ø31 X 46 cm

CHARCOAL
White Ash Burnt
Ø 43 X 45 cm