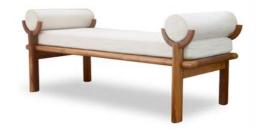

# STOOLS AND BENCHES

Mid-century meets comfort: Handcrafted stools & benches, featuring exquisite brass details.

Plush cushions invite lingering, while sleek lines & sturdy builds offers a perfect addition to any entryway, living room, or bedroom.

PIANO Teak 72 X 42 X 42 cm

**BALI**Teak
180 X 44 X 49 cm

**REPO**Teak
150 X 70 X 45 cm

W X D X H