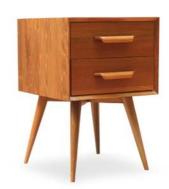

### BED SIDE TABLES

**BEDROOM** 

Discover the perfect bedside companion with our custom-sized bedside table, designed to match the height of your mattress seamlessly. Tailor-made for your needs

Each piece echoes the warmth and strength of your bed with ample storage.

VIJI Indian Laurel 50 X 40 X 45 cm

**PAUL**Teak
45 X 45 X 66 cm

REN Indian laurel 45 X 45 X 66 cm

76

POOJA Teak 45 X 41 X 45 cm

SOPHIE Teak 40 X 40 X 65 cm

**RAM**Teak
45 X 35 X 50 cm

77