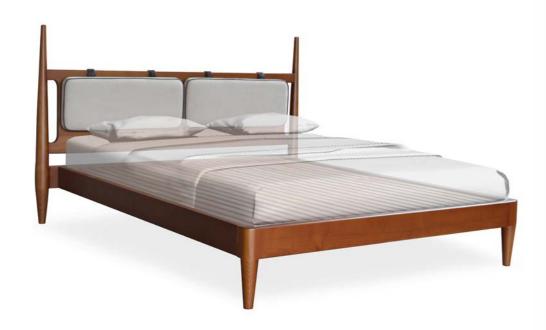

### BEDS

**BEDROOM** 

Your dream bed, handcrafted for you. No matter your taste, our beds seamlessly adapt. With gleaming brass inlays, hand woven cane headboards, plush upholstered options and warm natural wood finishes, each piece exudes strength and stability.

Customize to your mattress size. There is a wooden platform below the mattress so that your mattress can breathe.

**JULTA**Teak
Queen or King

VIKAS (Coming soon) Teak Queen or King

**ADELE** 

Teak Queen or King

ADELINE Teak Queen or King

ASSAM Teak Queen or King

TARA Teak Queen or King

RAJA Teak Queen or King

KANDAN Indian Laurel Queen or King