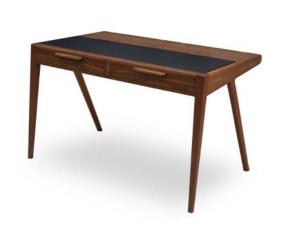

### **DESKS**

OFFICE / STUDY

Immerse yourself in the classic elegance of our handcrafted mid-century desks, where timeless design meets modern functionality.

Each desk seamlessly integrates storage solutions to keep your world organized, your focus unyielding.

DAMIEN Indian Laurel & Leather 120 X 75 X 75 cm

MELISSA Teak 160 X 60 X 76 cm

**RAO** Teak 90 X 60 X 75 cm

CLAUDE
Teak with SS & Glass
170 X 70 X 75 cm

LXWXH