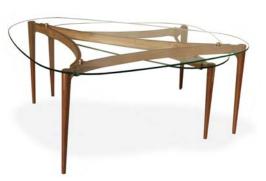

### **COFFEE TABLES**

FORMAL / INFORMAL LIVING

Discover the perfect centerpiece for your living room with our sophisticated coffee tables. Its simple yet elegant designs adds a touch of sophistication to any space.

Crafted for enduring sturdiness, these tables features a timeless blend of glass and wooden top options, including live edge choices for a truly unique aesthetic.

BUTTERFLY GLASS

Teak & Glass Y: 94 X 65 X 40 cm; B: 115 X 73 X 48 cm