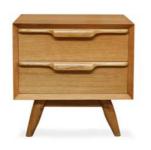

### BED SIDE TABLES

**BEDROOM** 

Discover the perfect bedside companion with our custom-sized bedside table, designed to match the height of your mattress seamlessly. Tailor-made for your needs

Each piece echoes the warmth and strength of your bed with ample storage.

VIJI Indian Laurel 50 X 40 X 45 cm

**PAUL**Teak
45 X 45 X 66 cm

REN Indian laurel 45 X 45 X 66 cm

76

POOJA Teak 45 X 41 X 45 cm

SOPHIE Teak 40 X 40 X 65 cm

**RAM**Teak
45 X 35 X 50 cm

77