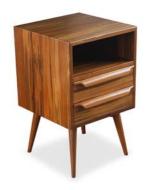

#### **CABINETS**

TV / CROCKERY / BAR CABINET / CHEST OF DRAWRES

Experience elegance in every detail with our cabinets featuring cane and colour doors options, in solid wood adorned with exquisite brass details. Tailor your space effortlessly with customizable sizes, ensuring a perfect fit for any room.

Choose from a variety of crockery units, T.V. cabinets, bar units and chest of drawers to complete your home with both style and functionality.

PHILIPPE

Tea 200 X 40 X 60 cm

SAMPATH

Teak

180 X 40 X 50 cm

RIO