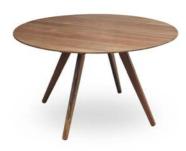

### **TABLES**

**DINING** 

Experience the elegance of mid-century design with our handcrafted dining tables, a masterpiece of timeless design.

The polyurethane (PU) coat makes the dining table top more durable. Tailored to fit any space, these tables radiate elegance.

#### VALERIE

Teak

6 seater - 240 X 120 X 76

SANDRINE

Teak & MS 4 seater - Ø 130 X 76 cm