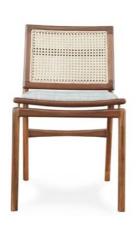

### **CHAIRS**

**DINING / STUDY / OFFICE** 

Elevate your space with our handcrafted chairs, seamlessly blending midcentury charm and ergonomic innovation. Your chairs are meticulouly carfted using traditional joineries.

Transform your space, where our chair becomes more than furniture – it's a symbol of timeless style and design statement.

**VAGAN** Teak 56 X 52 X 77 cm

**NIELS**Teak
59 X 63 X 77 cm

NIELS ARMLESS Teak 52 X 63 X 77 cm