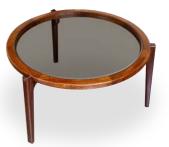

### **COFFEE TABLES**

FORMAL / INFORMAL LIVING

Discover the perfect centerpiece for your living room with our sophisticated coffee tables. Its simple yet elegant designs adds a touch of sophistication to any space.

Crafted for enduring sturdiness, these tables features a timeless blend of glass and wooden top options, including live edge choices for a truly unique aesthetic.

BUTTERFLY GLASS

Teak & Glass Y: 94 X 65 X 40 cm; B: 115 X 73 X 48 cm

#### **ECLIPSE**

Teak & Glass Ø 150 X 42 cm

L X W X H

VIKRANT Indian laurel and White Oak 122 X 72 X 43 cm

MARIE Teak 120 X 80 X 40 cm

LIVE EDGE

(Customisable according to the availability of planks)

L X W X H