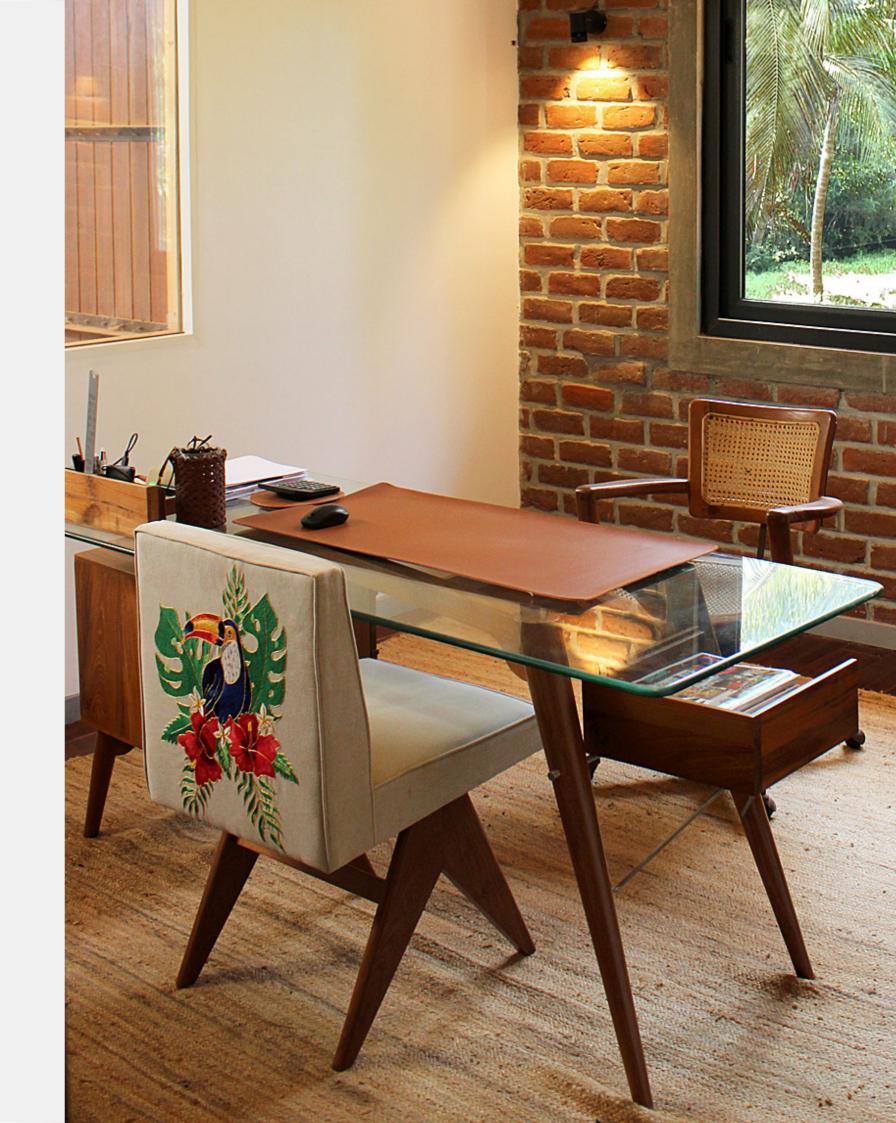

### **DESKS**

OFFICE / STUDY

Immerse yourself in the classic elegance of our handcrafted mid-century desks, where timeless design meets modern functionality.

Each desk seamlessly integrates storage solutions to keep your world organized, your focus unyielding.

DAMIEN Indian Laurel & Leather 120 X 75 X 75 cm

MELISSA Teak 160 X 60 X 76 cm

**RAO** Teak 90 X 60 X 75 cm

CLAUDE
Teak with SS & Glass
170 X 70 X 75 cm

LXWXH