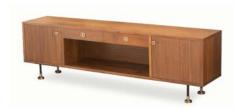

#### **CABINETS**

TV / CROCKERY / BAR CABINET / CHEST OF DRAWRES

Experience elegance in every detail with our cabinets featuring cane and colour doors options, in solid wood adorned with exquisite brass details. Tailor your space effortlessly with customizable sizes, ensuring a perfect fit for any room.

Choose from a variety of crockery units, T.V. cabinets, bar units and chest of drawers to complete your home with both style and functionality.

PHILIPPE

Tea 200 X 40 X 60 cm

SAMPATH

Teak

180 X 40 X 50 cm

RIO