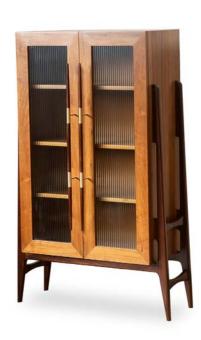

#### **CABINETS**

TV / CROCKERY / BAR CABINET / CHEST OF DRAWRES

Experience elegance in every detail with our cabinets featuring cane and colour doors options, in solid wood adorned with exquisite brass details. Tailor your space effortlessly with customizable sizes, ensuring a perfect fit for any room.

Choose from a variety of crockery units, T.V. cabinets, bar units and chest of drawers to complete your home with both style and functionality.

PHILIPPE

Tea 200 X 40 X 60 cm

SAMPATH

Teak

180 X 40 X 50 cm

RIO