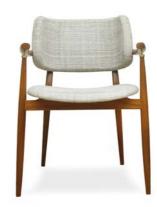

### **CHAIRS**

**DINING / STUDY / OFFICE** 

Elevate your space with our handcrafted chairs, seamlessly blending midcentury charm and ergonomic innovation. Your chairs are meticulouly carfted using traditional joineries.

Transform your space, where our chair becomes more than furniture – it's a symbol of timeless style and design statement.

**VAGAN** Teak 56 X 52 X 77 cm

**NIELS**Teak
59 X 63 X 77 cm

NIELS ARMLESS Teak 52 X 63 X 77 cm