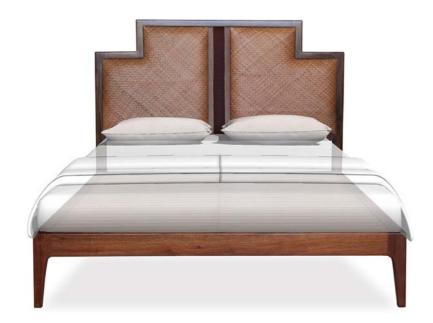

### BEDS

**BEDROOM** 

Your dream bed, handcrafted for you. No matter your taste, our beds seamlessly adapt. With gleaming brass inlays, hand woven cane headboards, plush upholstered options and warm natural wood finishes, each piece exudes strength and stability.

Customize to your mattress size. There is a wooden platform below the mattress so that your mattress can breathe.

**JULTA**Teak
Queen or King

VIKAS (Coming soon) Teak Queen or King

**ADELE** 

Teak Queen or King

ADELINE Teak Queen or King

ASSAM Teak Queen or King

TARA Teak Queen or King

RAJA Teak Queen or King

KANDAN Indian Laurel Queen or King