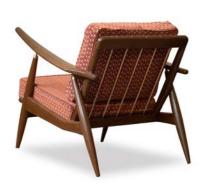

### LOUNGE CHAIRS

FORMAL / INFORMAL LIVING

Add a statement piece to your space with our lounge chairs. Precision joineries ensure durability, showcasing expert craftsmanship in every curve.

The inclusion of high-quality foam guarantees a plush and supportive seating experience, while gleaming brass details add a touch of sophisticated warmth.

LORENZO
Teak & Dark Timber (Ottoman available as an option)
61 X 83 X 73 cm

ELANGO Teak 69 X 83 X 70 cm

GHOST Teak 73 X 85 X 81 cm