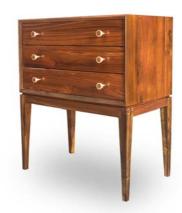

#### **CABINETS**

TV / CROCKERY / BAR CABINET / CHEST OF DRAWRES

Experience elegance in every detail with our cabinets featuring cane and colour doors options, in solid wood adorned with exquisite brass details. Tailor your space effortlessly with customizable sizes, ensuring a perfect fit for any room.

Choose from a variety of crockery units, T.V. cabinets, bar units and chest of drawers to complete your home with both style and functionality.

PHILIPPE

Tea 200 X 40 X 60 cm

SAMPATH

Teak

180 X 40 X 50 cm

RIO

Teak

170 X 46 X 60 cm

FAISAL

Teak

216 X 45 X 76 cm

VISHESH

Teak & Indian Laurel