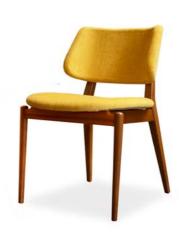

### **CHAIRS**

**DINING / STUDY / OFFICE** 

Elevate your space with our handcrafted chairs, seamlessly blending midcentury charm and ergonomic innovation. Your chairs are meticulouly carfted using traditional joineries.

Transform your space, where our chair becomes more than furniture – it's a symbol of timeless style and design statement.

**VAGAN** Teak 56 X 52 X 77 cm

**NIELS**Teak
59 X 63 X 77 cm

NIELS ARMLESS Teak 52 X 63 X 77 cm

 $W \times D \times H$ 

**BALI** Teak 46 X 66 X 83 cm

BALI BLACK White Ash Burnt 46 X 66 X 83 cm

**BETTY**Teak
54 X 56 X 77 cm