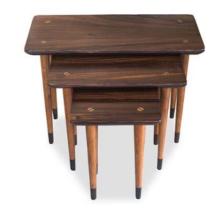

### SIDE TABLES

FORMAL / INFORMAL LIVING

Transform your space with our handcrafted mid-century side tables, a seamless fusion of simplicity and elegance. Their clean lines and understated charm add a touch of sophistication to any room, making them the perfect complement to your decor.

SWATI
Teak & Indian Laurel
L - 65 X 30 X 48
M - 47 X 28 X 44
S - 29 X 26 X 40

LXWXH

39