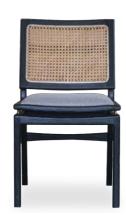

### **CHAIRS**

**DINING / STUDY / OFFICE** 

Elevate your space with our handcrafted chairs, seamlessly blending midcentury charm and ergonomic innovation. Your chairs are meticulouly carfted using traditional joineries.

Transform your space, where our chair becomes more than furniture – it's a symbol of timeless style and design statement.

**VAGAN** Teak 56 X 52 X 77 cm

**NIELS**Teak
59 X 63 X 77 cm

NIELS ARMLESS Teak 52 X 63 X 77 cm

 $W \times D \times H$ 

**BALI** Teak 46 X 66 X 83 cm

BALI BLACK White Ash Burnt 46 X 66 X 83 cm

**BETTY**Teak
54 X 56 X 77 cm