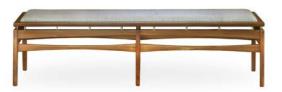

# STOOLS AND BENCHES

Mid-century meets comfort: Handcrafted stools & benches, featuring exquisite brass details.

Plush cushions invite lingering, while sleek lines & sturdy builds offers a perfect addition to any entryway, living room, or bedroom.

PIANO Teak 72 X 42 X 42 cm

**BALI**Teak
180 X 44 X 49 cm

**REPO**Teak
150 X 70 X 45 cm

W X D X H