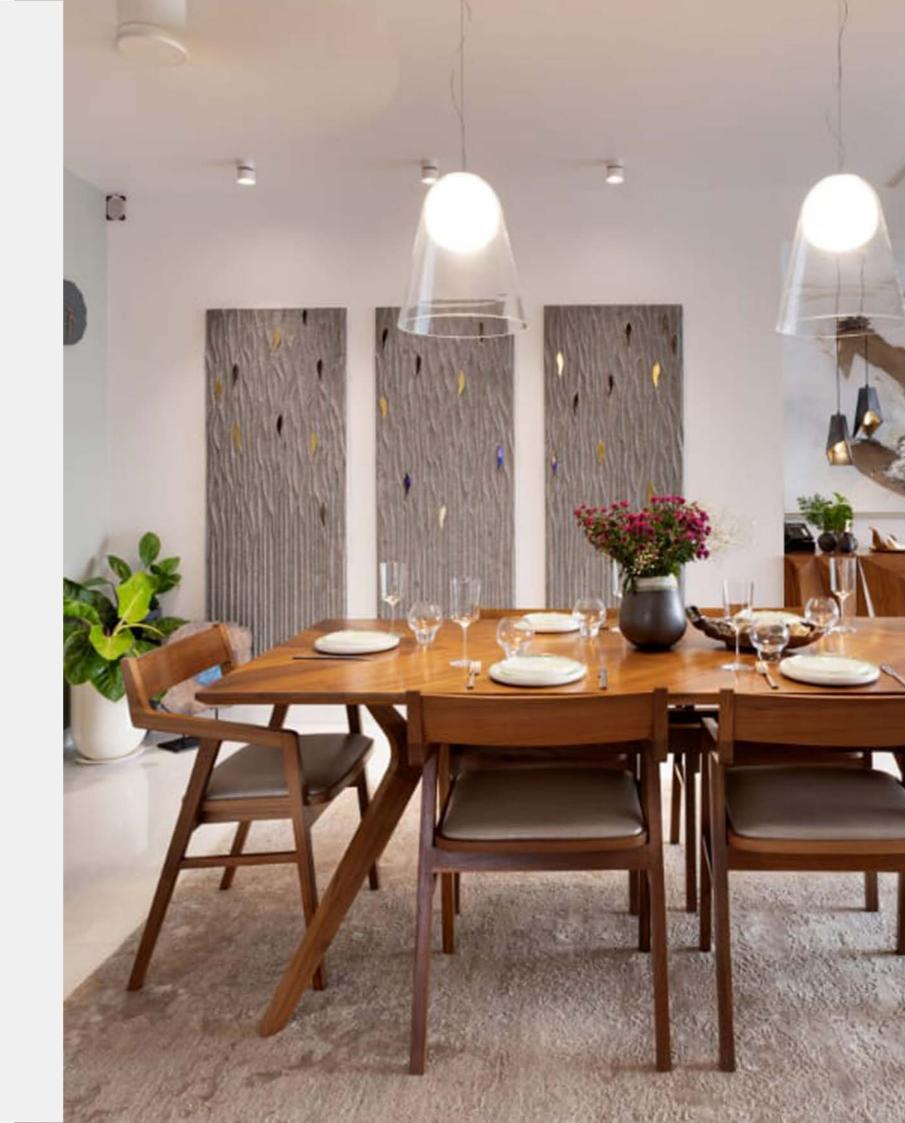

### **CHAIRS**

**DINING / STUDY / OFFICE** 

Elevate your space with our handcrafted chairs, seamlessly blending midcentury charm and ergonomic innovation. Your chairs are meticulouly carfted using traditional joineries.

Transform your space, where our chair becomes more than furniture – it's a symbol of timeless style and design statement.

**VAGAN** Teak 56 X 52 X 77 cm

**NIELS**Teak
59 X 63 X 77 cm

NIELS ARMLESS Teak 52 X 63 X 77 cm