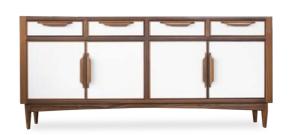

#### **CABINETS**

TV / CROCKERY / BAR CABINET / CHEST OF DRAWRES

Experience elegance in every detail with our cabinets featuring cane and colour doors options, in solid wood adorned with exquisite brass details. Tailor your space effortlessly with customizable sizes, ensuring a perfect fit for any room.

Choose from a variety of crockery units, T.V. cabinets, bar units and chest of drawers to complete your home with both style and functionality.

PHILIPPE

Tea 200 X 40 X 60 cm

SAMPATH

Teak

180 X 40 X 50 cm

RIO