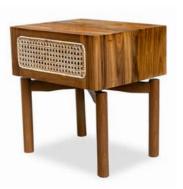

### BED SIDE TABLES

**BEDROOM** 

Discover the perfect bedside companion with our custom-sized bedside table, designed to match the height of your mattress seamlessly. Tailor-made for your needs

Each piece echoes the warmth and strength of your bed with ample storage.

VIJI Indian Laurel 50 X 40 X 45 cm

**PAUL**Teak
45 X 45 X 66 cm

REN Indian laurel 45 X 45 X 66 cm

76

POOJA Teak 45 X 41 X 45 cm

SOPHIE Teak 40 X 40 X 65 cm

**RAM**Teak
45 X 35 X 50 cm

77