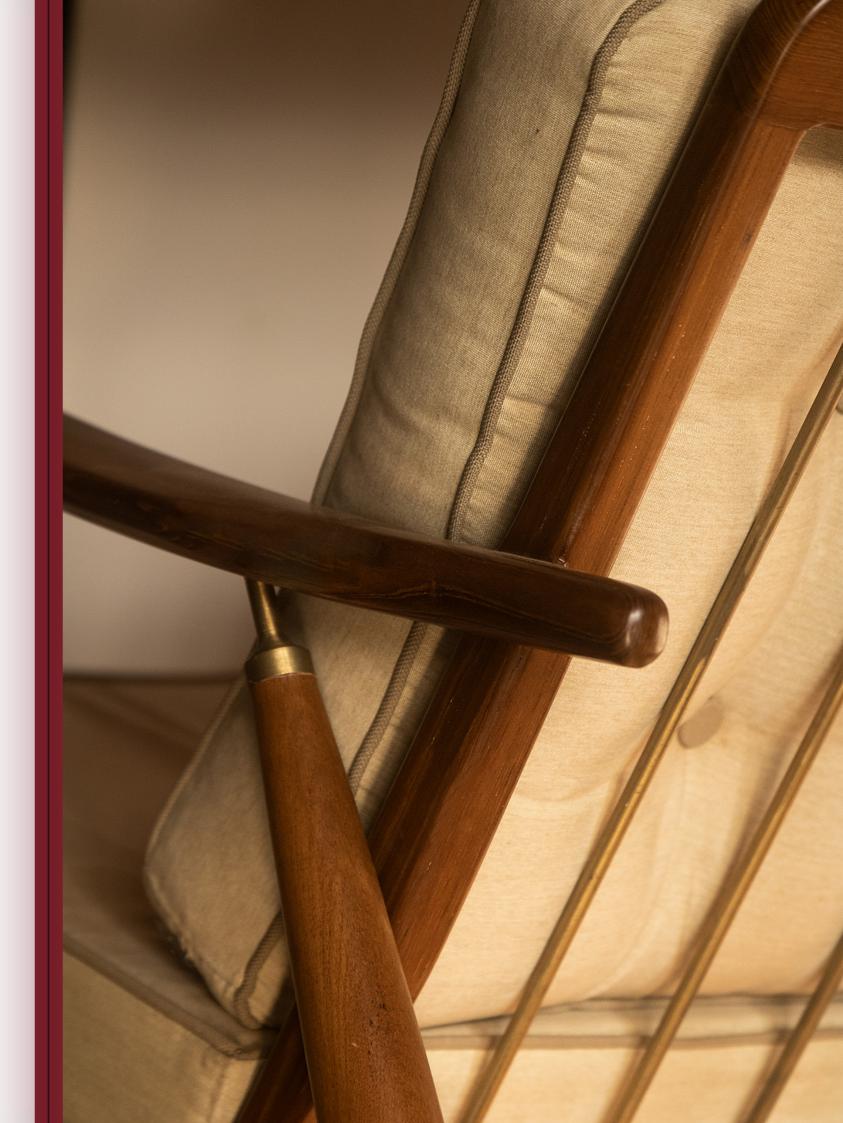

### LOUNGE CHAIRS

FORMAL / INFORMAL LIVING

Add a statement piece to your space with our lounge chairs. Precision joineries ensure durability, showcasing expert craftsmanship in every curve.

The inclusion of high-quality foam guarantees a plush and supportive seating experience, while gleaming brass details add a touch of sophisticated warmth.

LORENZO
Teak & Dark Timber (Ottoman available as an option)
61 X 83 X 73 cm

ELANGO Teak 69 X 83 X 70 cm

GHOST Teak 73 X 85 X 81 cm