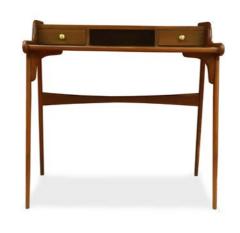

### **DESKS**

OFFICE / STUDY

Immerse yourself in the classic elegance of our handcrafted mid-century desks, where timeless design meets modern functionality.

Each desk seamlessly integrates storage solutions to keep your world organized, your focus unyielding.

DAMIEN Indian Laurel & Leather 120 X 75 X 75 cm

MELISSA Teak 160 X 60 X 76 cm

**RAO** Teak 90 X 60 X 75 cm

CLAUDE
Teak with SS & Glass
170 X 70 X 75 cm

LXWXH