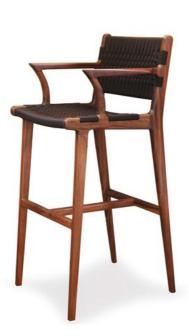

### **BARSTOOLS**

**BAR / BREAKFAST** 

Discover the epitome of comfort with our handcrafted barstool, meticulously designed for ergonomic perfection.

Enjoy a comfortable 30cm gap from seat to counter top, ensuring an enjoyable experience.Immerse yourself in the artistry of design, and elevate your bar or breakfast area with unmatched craftsmanship.

BETTY Teak 51 X 49 X 115 cm

**ANIL**Teak
54 X 56 X 115 cm