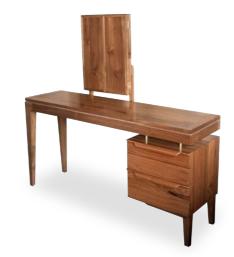

### **DESKS**

OFFICE / STUDY

Immerse yourself in the classic elegance of our handcrafted mid-century desks, where timeless design meets modern functionality.

Each desk seamlessly integrates storage solutions to keep your world organized, your focus unyielding.

DAMIEN Indian Laurel & Leather 120 X 75 X 75 cm

MELISSA Teak 160 X 60 X 76 cm

**RAO** Teak 90 X 60 X 75 cm

CLAUDE
Teak with SS & Glass
170 X 70 X 75 cm

LXWXH