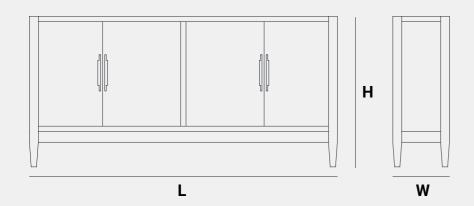

#### **CABINETS**

TV / CROCKERY / BAR CABINET / CHEST OF DRAWRES

Experience elegance in every detail with our cabinets featuring cane and colour doors options, in solid wood adorned with exquisite brass details. Tailor your space effortlessly with customizable sizes, ensuring a perfect fit for any room.

Choose from a variety of crockery units, T.V. cabinets, bar units and chest of drawers to complete your home with both style and functionality.

PHILIPPE

Tea 200 X 40 X 60 cm

SAMPATH

Teak

180 X 40 X 50 cm

RIO