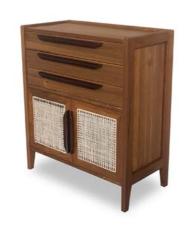

#### **CABINETS**

TV / CROCKERY / BAR CABINET / CHEST OF DRAWRES

Experience elegance in every detail with our cabinets featuring cane and colour doors options, in solid wood adorned with exquisite brass details. Tailor your space effortlessly with customizable sizes, ensuring a perfect fit for any room.

Choose from a variety of crockery units, T.V. cabinets, bar units and chest of drawers to complete your home with both style and functionality.

PHILIPPE

Tea 200 X 40 X 60 cm

SAMPATH

Teak

180 X 40 X 50 cm

RIO