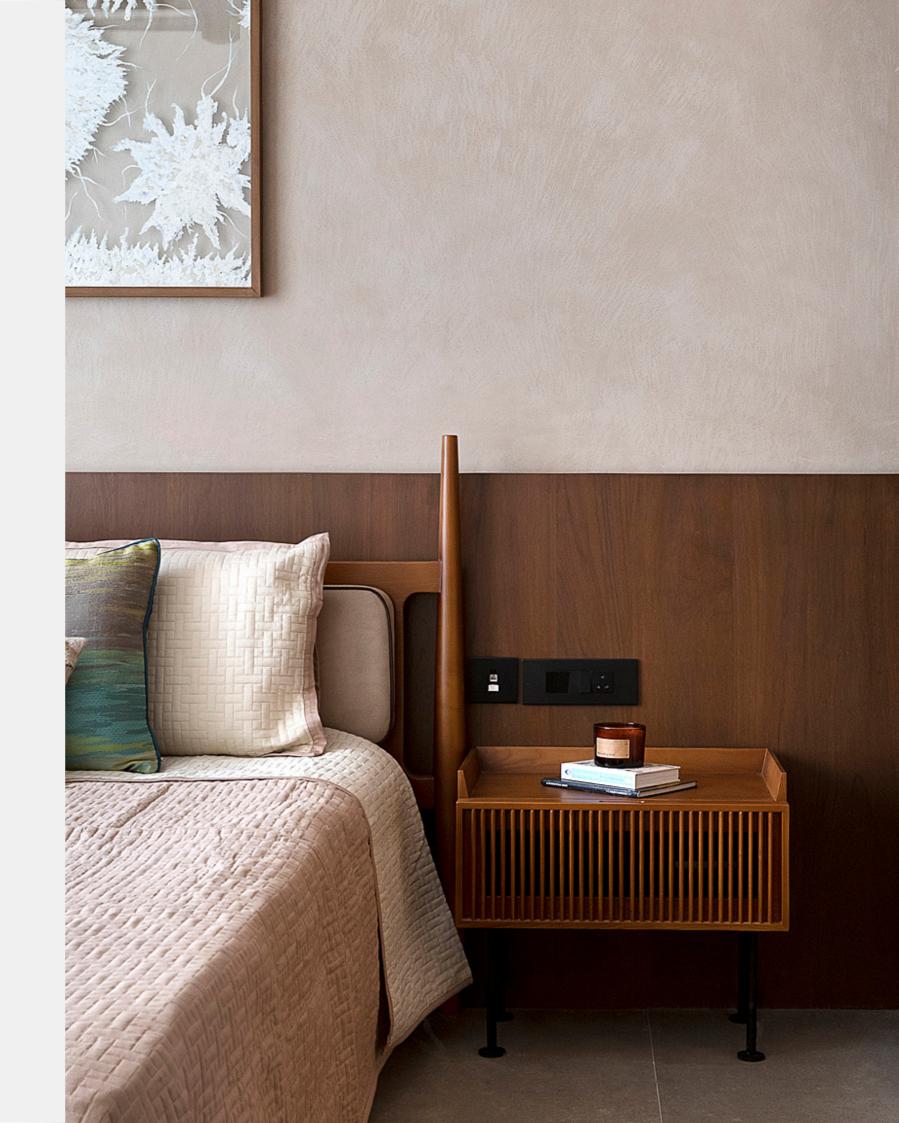

### BED SIDE TABLES

**BEDROOM** 

Discover the perfect bedside companion with our custom-sized bedside table, designed to match the height of your mattress seamlessly. Tailor-made for your needs

Each piece echoes the warmth and strength of your bed with ample storage.

VIJI Indian Laurel 50 X 40 X 45 cm

**PAUL**Teak
45 X 45 X 66 cm

REN Indian laurel 45 X 45 X 66 cm

76

POOJA Teak 45 X 41 X 45 cm

SOPHIE Teak 40 X 40 X 65 cm

**RAM**Teak
45 X 35 X 50 cm

77