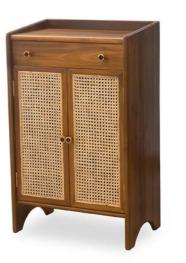

#### **CABINETS**

TV / CROCKERY / BAR CABINET / CHEST OF DRAWRES

Experience elegance in every detail with our cabinets featuring cane and colour doors options, in solid wood adorned with exquisite brass details. Tailor your space effortlessly with customizable sizes, ensuring a perfect fit for any room.

Choose from a variety of crockery units, T.V. cabinets, bar units and chest of drawers to complete your home with both style and functionality.

PHILIPPE

Tea 200 X 40 X 60 cm

SAMPATH

Teak

180 X 40 X 50 cm

RIO