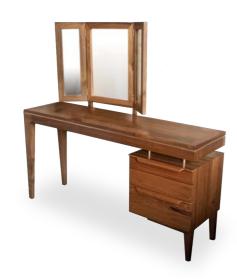

### BED SIDE TABLES

**BEDROOM** 

Discover the perfect bedside companion with our custom-sized bedside table, designed to match the height of your mattress seamlessly. Tailor-made for your needs

Each piece echoes the warmth and strength of your bed with ample storage.

VIJI Indian Laurel 50 X 40 X 45 cm

**PAUL**Teak
45 X 45 X 66 cm

REN Indian laurel 45 X 45 X 66 cm

76

POOJA Teak 45 X 41 X 45 cm

SOPHIE Teak 40 X 40 X 65 cm

**RAM**Teak
45 X 35 X 50 cm

77