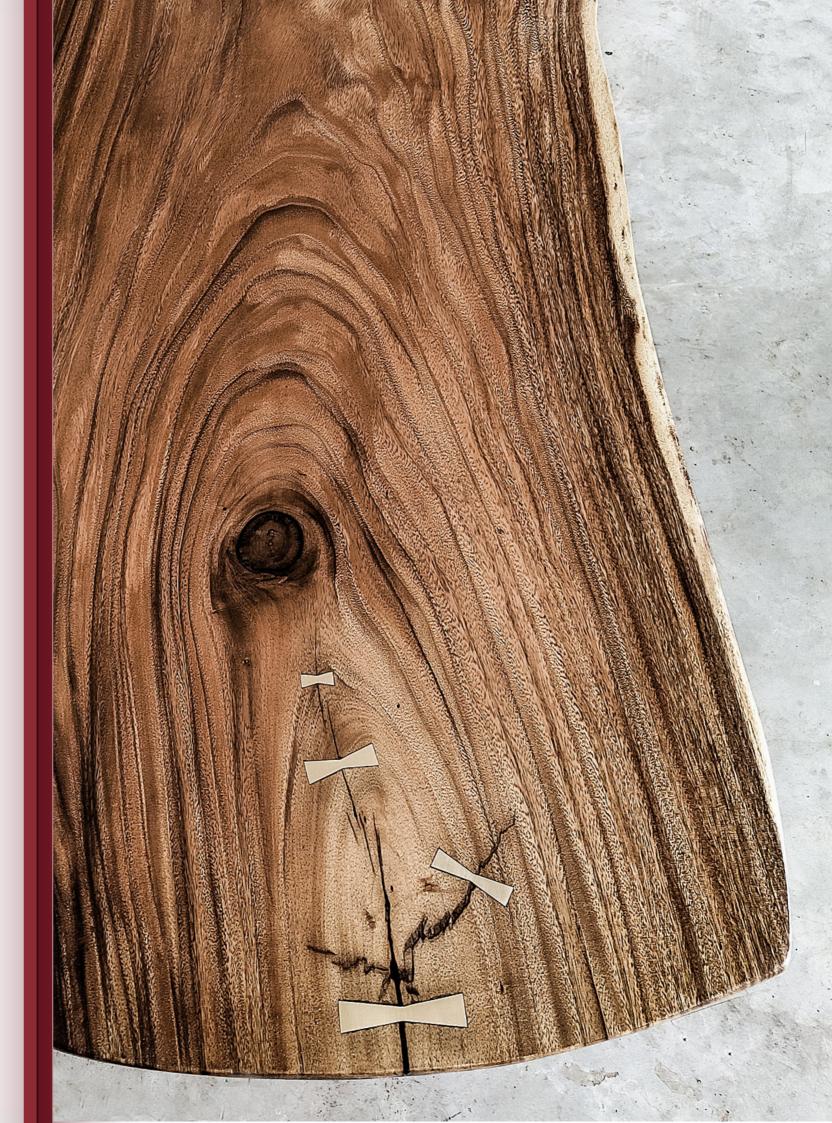

Crafted for enduring sturdiness, these tables features a timeless blend of glass and wooden top options, including live edge choices for a truly unique aesthetic.

BUTTERFLY GLASS

Teak & Glass Y: 94 X 65 X 40 cm; B: 115 X 73 X 48 cm

#### **ECLIPSE**

Teak & Glass Ø 150 X 42 cm

L X W X H

VIKRANT Indian laurel and White Oak 122 X 72 X 43 cm

MARIE Teak 120 X 80 X 40 cm

LIVE EDGE

(Customisable according to the availability of planks)

L X W X H