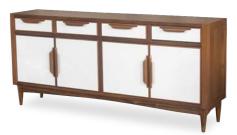

#### **CABINETS**

TV / CROCKERY / BAR CABINET / CHEST OF DRAWRES

Experience elegance in every detail with our cabinets featuring cane and colour doors options, in solid wood adorned with exquisite brass details. Tailor your space effortlessly with customizable sizes, ensuring a perfect fit for any room.

Choose from a variety of crockery units, T.V. cabinets, bar units and chest of drawers to complete your home with both style and functionality.

PHILIPPE

Tea 200 X 40 X 60 cm

SAMPATH

Teak

180 X 40 X 50 cm

RIO