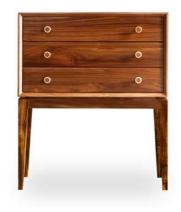

#### **CABINETS**

TV / CROCKERY / BAR CABINET / CHEST OF DRAWRES

Experience elegance in every detail with our cabinets featuring cane and colour doors options, in solid wood adorned with exquisite brass details. Tailor your space effortlessly with customizable sizes, ensuring a perfect fit for any room.

Choose from a variety of crockery units, T.V. cabinets, bar units and chest of drawers to complete your home with both style and functionality.

PHILIPPE

Tea 200 X 40 X 60 cm

SAMPATH

Teak

180 X 40 X 50 cm

RIO

Teak

170 X 46 X 60 cm

FAISAL

Teak

216 X 45 X 76 cm

VISHESH

Teak & Indian Laurel