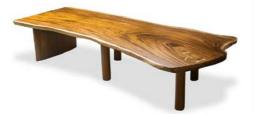

#### **ECLIPSE**

Teak & Glass Ø 150 X 42 cm

L X W X H

VIKRANT Indian laurel and White Oak 122 X 72 X 43 cm

MARIE Teak 120 X 80 X 40 cm

LIVE EDGE

(Customisable according to the availability of planks)

L X W X H