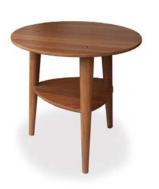

### SIDE TABLES

FORMAL / INFORMAL LIVING

Transform your space with our handcrafted mid-century side tables, a seamless fusion of simplicity and elegance. Their clean lines and understated charm add a touch of sophistication to any room, making them the perfect complement to your decor.

Experience the artistry of simplicity with these handcrafted midcentury side tables

DIZA Teak ∅ 45 X 55 cm

H

**TRIPOD**Teak

∅ 50 X 50 cm

ELIOT Teak & MS Ø 40 X 55 cm

**ARON** Teak Ø31 X 46 cm

CHARCOAL
White Ash Burnt
Ø 43 X 45 cm