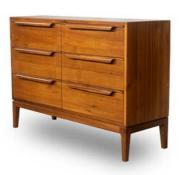

#### **CABINETS**

TV / CROCKERY / BAR CABINET / CHEST OF DRAWRES

Experience elegance in every detail with our cabinets featuring cane and colour doors options, in solid wood adorned with exquisite brass details. Tailor your space effortlessly with customizable sizes, ensuring a perfect fit for any room.

Choose from a variety of crockery units, T.V. cabinets, bar units and chest of drawers to complete your home with both style and functionality.

PHILIPPE

Tea 200 X 40 X 60 cm

SAMPATH

Teak

180 X 40 X 50 cm

RIO