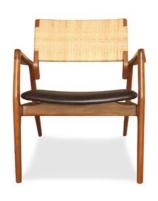

### LOUNGE CHAIRS

FORMAL / INFORMAL LIVING

Add a statement piece to your space with our lounge chairs. Precision joineries ensure durability, showcasing expert craftsmanship in every curve.

The inclusion of high-quality foam guarantees a plush and supportive seating experience, while gleaming brass details add a touch of sophisticated warmth.

LORENZO
Teak & Dark Timber (Ottoman available as an option)
61 X 83 X 73 cm

ELANGO Teak 69 X 83 X 70 cm

GHOST Teak 73 X 85 X 81 cm