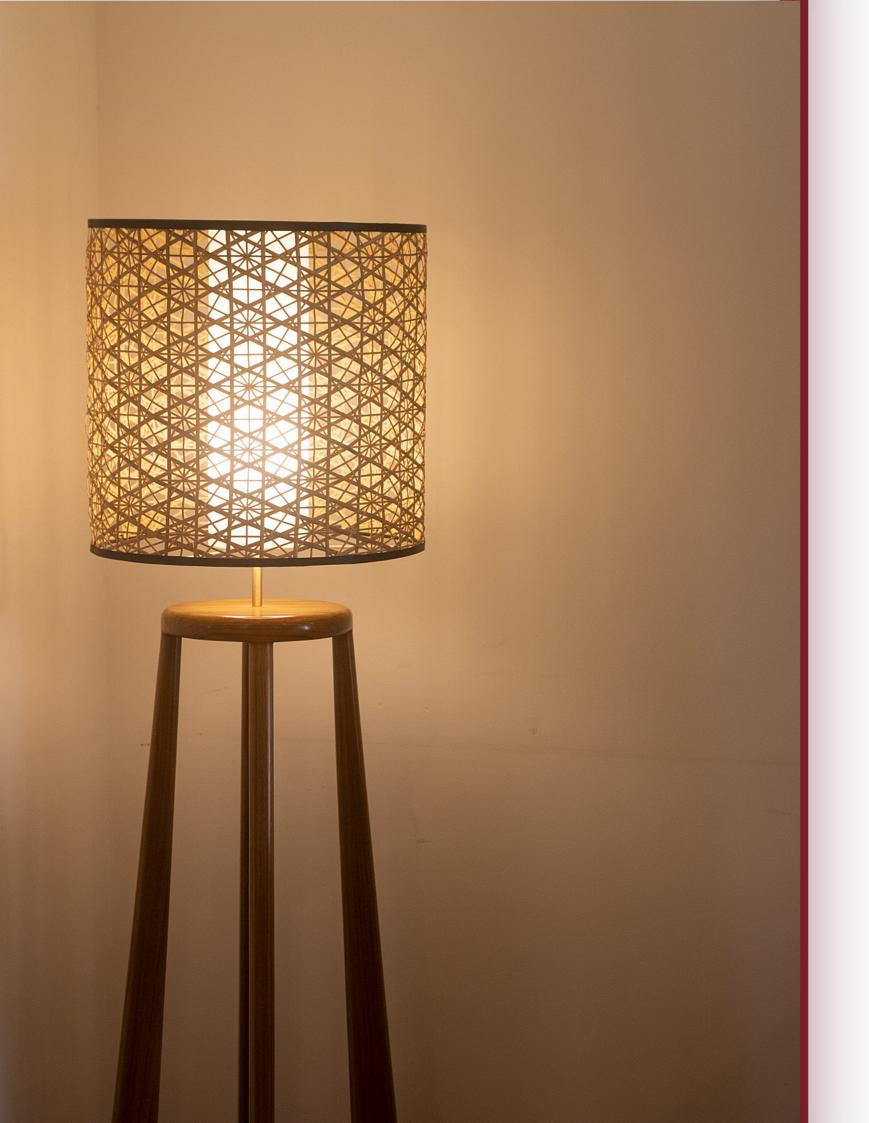

### **LAMPS**

#### FORMAL / INFORMAL LIVING

Immerse yourself in the Artistry of Lighting through Our Exquisite Collection – handcrafted lamps designed to illuminate your space.

Featuring customizable shades crafted from cane and various fabrics, our collection invites you to tailor the lighting experience to your unique taste.

SCANDI Teak Ø 45 X 150 cm

ROCKET Teak Ø 40 X 82 cm

TOAD
Teak and Indian Laurel

Ø 45 X 167 cm

GROOVY Indian Laurel Ø 40 X 77 cm