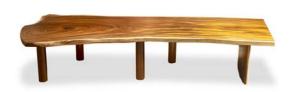

### **COFFEE TABLES**

FORMAL / INFORMAL LIVING

Discover the perfect centerpiece for your living room with our sophisticated coffee tables. Its simple yet elegant designs adds a touch of sophistication to any space.

Crafted for enduring sturdiness, these tables features a timeless blend of glass and wooden top options, including live edge choices for a truly unique aesthetic.

BUTTERFLY GLASS

Teak & Glass Y: 94 X 65 X 40 cm; B: 115 X 73 X 48 cm