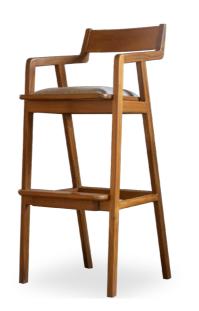

### **BARSTOOLS**

**BAR / BREAKFAST** 

Discover the epitome of comfort with our handcrafted barstool, meticulously designed for ergonomic perfection.

Enjoy a comfortable 30cm gap from seat to counter top, ensuring an enjoyable experience.Immerse yourself in the artistry of design, and elevate your bar or breakfast area with unmatched craftsmanship.

BETTY Teak 51 X 49 X 115 cm

**ANIL**Teak
54 X 56 X 115 cm