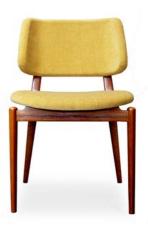

### **CHAIRS**

**DINING / STUDY / OFFICE** 

Elevate your space with our handcrafted chairs, seamlessly blending midcentury charm and ergonomic innovation. Your chairs are meticulouly carfted using traditional joineries.

Transform your space, where our chair becomes more than furniture – it's a symbol of timeless style and design statement.

**VAGAN** Teak 56 X 52 X 77 cm

**NIELS**Teak
59 X 63 X 77 cm

NIELS ARMLESS Teak 52 X 63 X 77 cm

 $W \times D \times H$ 

**BALI** Teak 46 X 66 X 83 cm

BALI BLACK White Ash Burnt 46 X 66 X 83 cm

**BETTY**Teak
54 X 56 X 77 cm