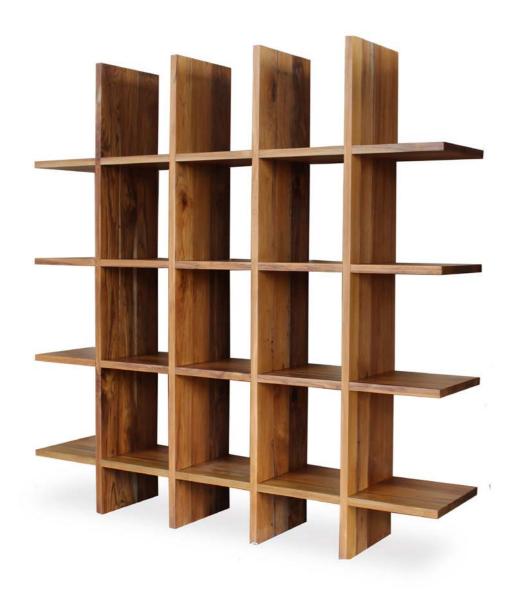

### **SHELVES**

OFFICE / STUDY / LIVING

Indulge in versatile organization with our shelves featuring adjustable shelving, tailored to accommodate your unique storage needs.

Customize the size of your shelves to perfectly fit any space, ensuring both practicality and aesthetic appeal.

ANANDHO Teak 180 X 45 X 180 cm