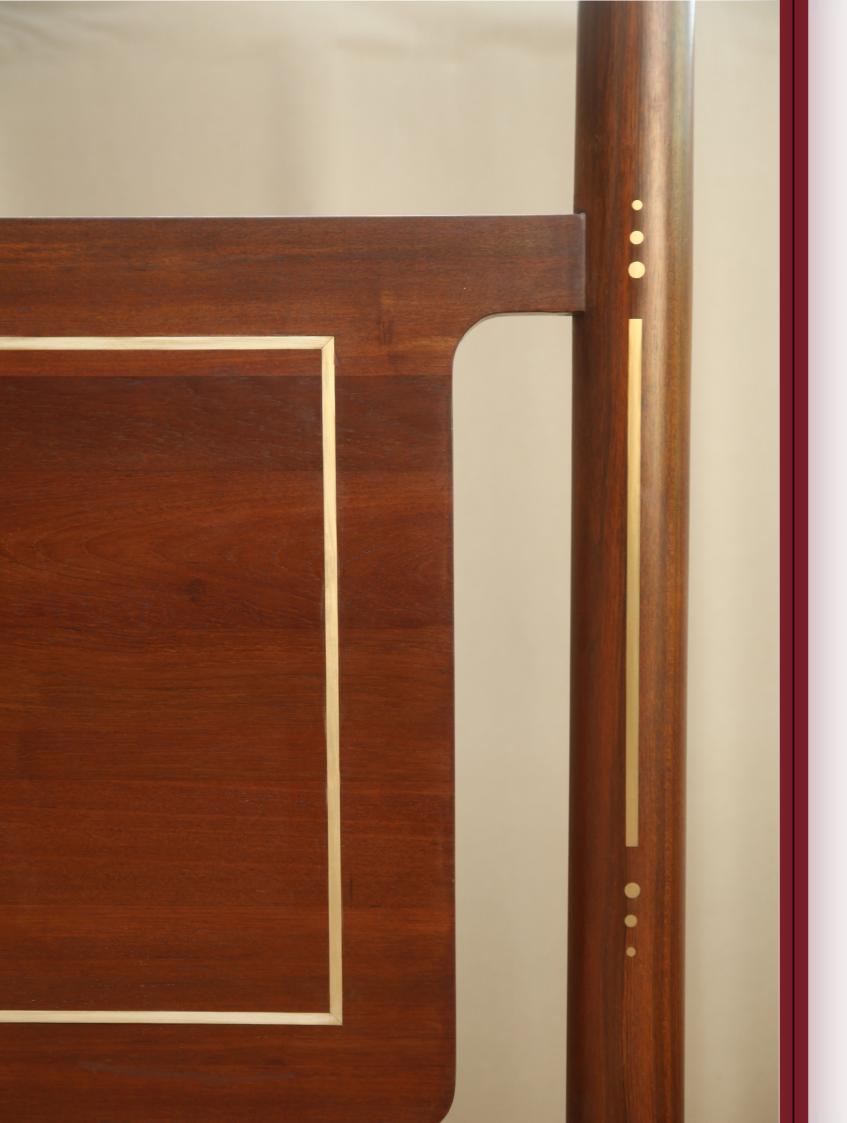

### BEDS

**BEDROOM** 

Your dream bed, handcrafted for you. No matter your taste, our beds seamlessly adapt. With gleaming brass inlays, hand woven cane headboards, plush upholstered options and warm natural wood finishes, each piece exudes strength and stability.

Customize to your mattress size. There is a wooden platform below the mattress so that your mattress can breathe.

**JULTA**Teak
Queen or King

VIKAS (Coming soon) Teak Queen or King

**ADELE** 

Teak Queen or King

ADELINE Teak Queen or King

ASSAM Teak Queen or King

TARA Teak Queen or King

RAJA Teak Queen or King

KANDAN Indian Laurel Queen or King