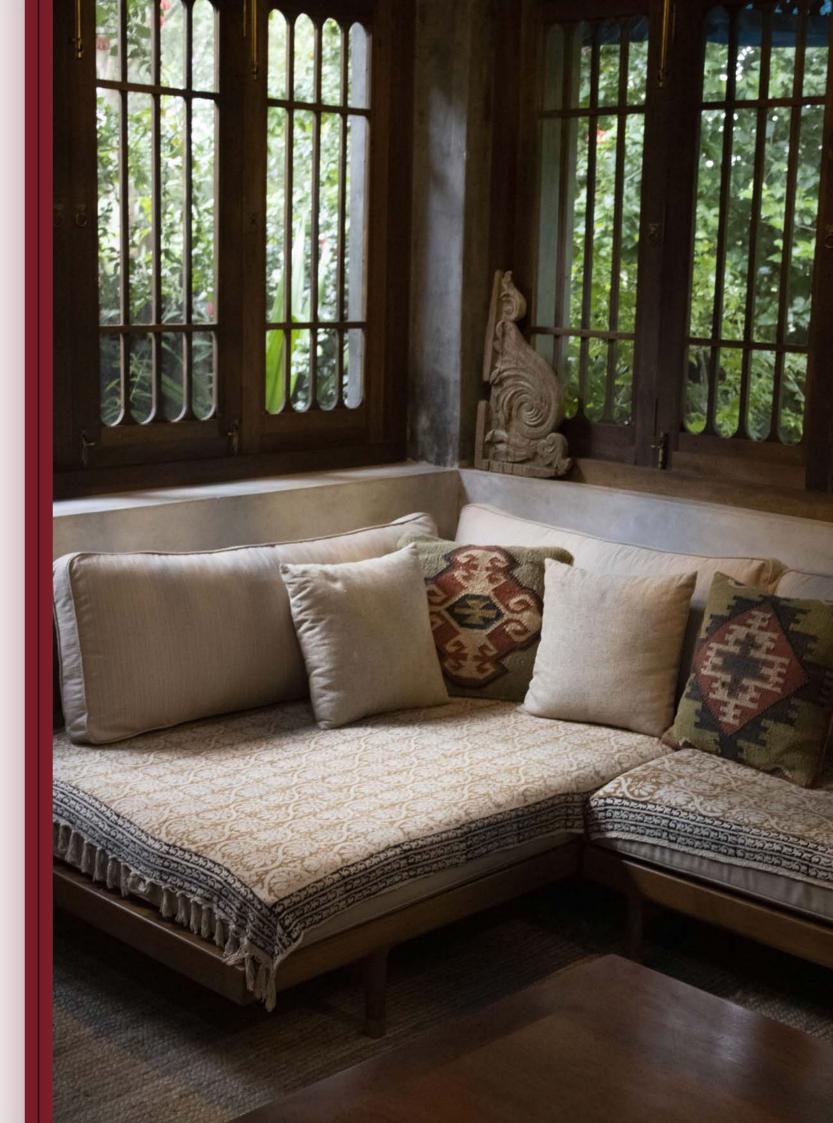

### DAY BEDS

Indulge in classic elegance with our handcrafted mid-century day beds. These beds are a statement of sophistication. Transform any space into a haven of relaxation.

Experience the artistry of comfort and style in these handcrafted day beds with exquisite brass detailing.

HARMONY Teak & Dark Timber 200 X 70 X 70 cm

#### ADITI

Teak 198 X 90 (extends upto 160) X 40 cm

W X D X H $W \times D \times H$ 