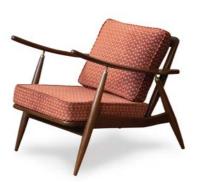

### LOUNGE CHAIRS

FORMAL / INFORMAL LIVING

Add a statement piece to your space with our lounge chairs. Precision joineries ensure durability, showcasing expert craftsmanship in every curve.

The inclusion of high-quality foam guarantees a plush and supportive seating experience, while gleaming brass details add a touch of sophisticated warmth.

LORENZO
Teak & Dark Timber (Ottoman available as an option)
61 X 83 X 73 cm

ELANGO Teak 69 X 83 X 70 cm

GHOST Teak 73 X 85 X 81 cm