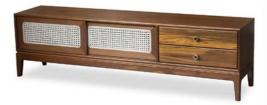

#### **CABINETS**

TV / CROCKERY / BAR CABINET / CHEST OF DRAWRES

Experience elegance in every detail with our cabinets featuring cane and colour doors options, in solid wood adorned with exquisite brass details. Tailor your space effortlessly with customizable sizes, ensuring a perfect fit for any room.

Choose from a variety of crockery units, T.V. cabinets, bar units and chest of drawers to complete your home with both style and functionality.

PHILIPPE

Tea 200 X 40 X 60 cm

SAMPATH

Teak

180 X 40 X 50 cm

RIO