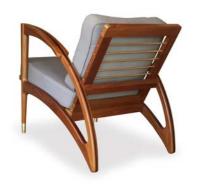

### LOUNGE CHAIRS

FORMAL / INFORMAL LIVING

Add a statement piece to your space with our lounge chairs. Precision joineries ensure durability, showcasing expert craftsmanship in every curve.

The inclusion of high-quality foam guarantees a plush and supportive seating experience, while gleaming brass details add a touch of sophisticated warmth.

LORENZO
Teak & Dark Timber (Ottoman available as an option)
61 X 83 X 73 cm

ELANGO Teak 69 X 83 X 70 cm

GHOST Teak 73 X 85 X 81 cm