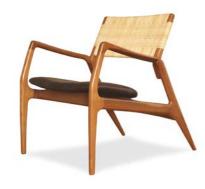

### LOUNGE CHAIRS

FORMAL / INFORMAL LIVING

Add a statement piece to your space with our lounge chairs. Precision joineries ensure durability, showcasing expert craftsmanship in every curve.

The inclusion of high-quality foam guarantees a plush and supportive seating experience, while gleaming brass details add a touch of sophisticated warmth.

LORENZO
Teak & Dark Timber (Ottoman available as an option)
61 X 83 X 73 cm

ELANGO Teak 69 X 83 X 70 cm

GHOST Teak 73 X 85 X 81 cm