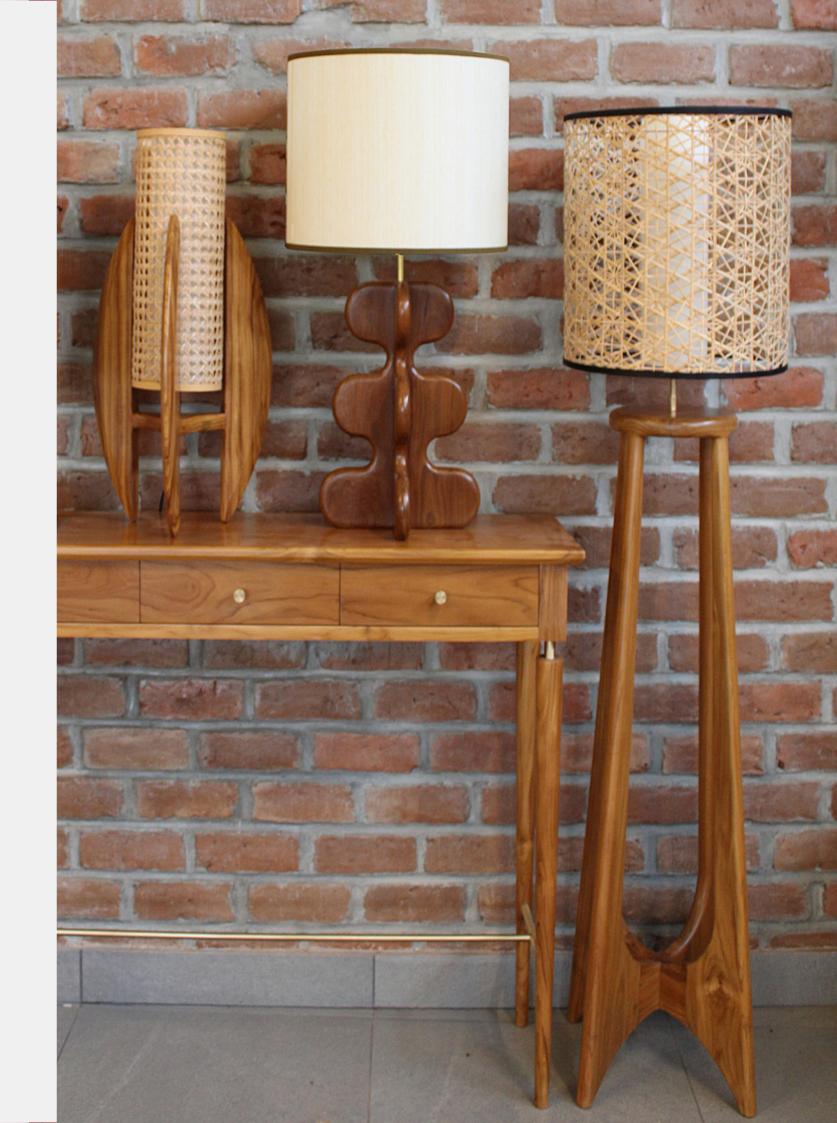

### **LAMPS**

#### FORMAL / INFORMAL LIVING

Immerse yourself in the Artistry of Lighting through Our Exquisite Collection – handcrafted lamps designed to illuminate your space.

Featuring customizable shades crafted from cane and various fabrics, our collection invites you to tailor the lighting experience to your unique taste.

SCANDI Teak Ø 45 X 150 cm

ROCKET Teak Ø 40 X 82 cm

TOAD
Teak and Indian Laurel

Ø 45 X 167 cm

GROOVY Indian Laurel Ø 40 X 77 cm