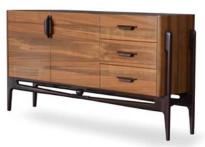

#### **CABINETS**

TV / CROCKERY / BAR CABINET / CHEST OF DRAWRES

Experience elegance in every detail with our cabinets featuring cane and colour doors options, in solid wood adorned with exquisite brass details. Tailor your space effortlessly with customizable sizes, ensuring a perfect fit for any room.

Choose from a variety of crockery units, T.V. cabinets, bar units and chest of drawers to complete your home with both style and functionality.

PHILIPPE

Tea 200 X 40 X 60 cm

SAMPATH

Teak

180 X 40 X 50 cm

RIO