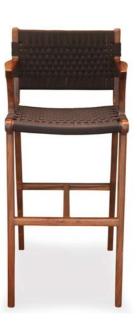

### **BARSTOOLS**

**BAR / BREAKFAST** 

Discover the epitome of comfort with our handcrafted barstool, meticulously designed for ergonomic perfection.

Enjoy a comfortable 30cm gap from seat to counter top, ensuring an enjoyable experience.Immerse yourself in the artistry of design, and elevate your bar or breakfast area with unmatched craftsmanship.

BETTY Teak 51 X 49 X 115 cm

**ANIL**Teak
54 X 56 X 115 cm