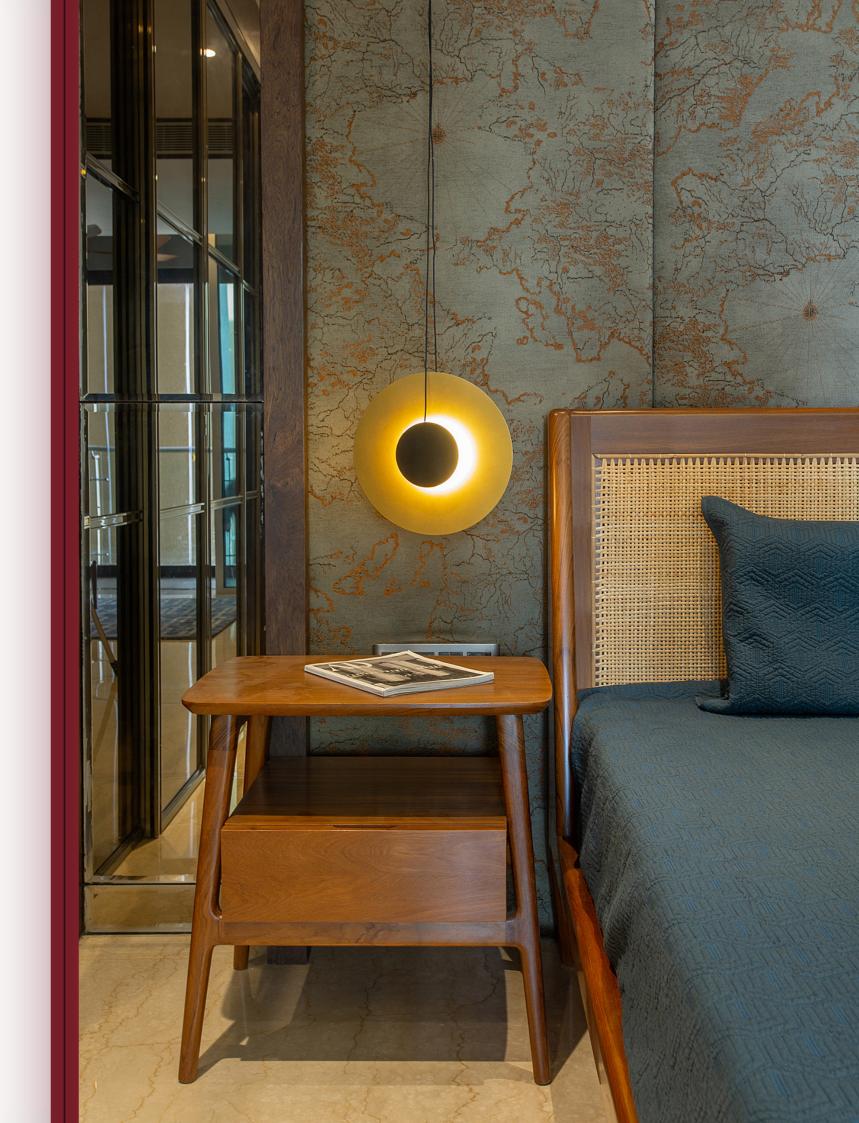

### BED SIDE TABLES

**BEDROOM** 

Discover the perfect bedside companion with our custom-sized bedside table, designed to match the height of your mattress seamlessly. Tailor-made for your needs

Each piece echoes the warmth and strength of your bed with ample storage.

VIJI Indian Laurel 50 X 40 X 45 cm

**PAUL**Teak
45 X 45 X 66 cm

REN Indian laurel 45 X 45 X 66 cm

76

POOJA Teak 45 X 41 X 45 cm

SOPHIE Teak 40 X 40 X 65 cm

**RAM**Teak
45 X 35 X 50 cm

77