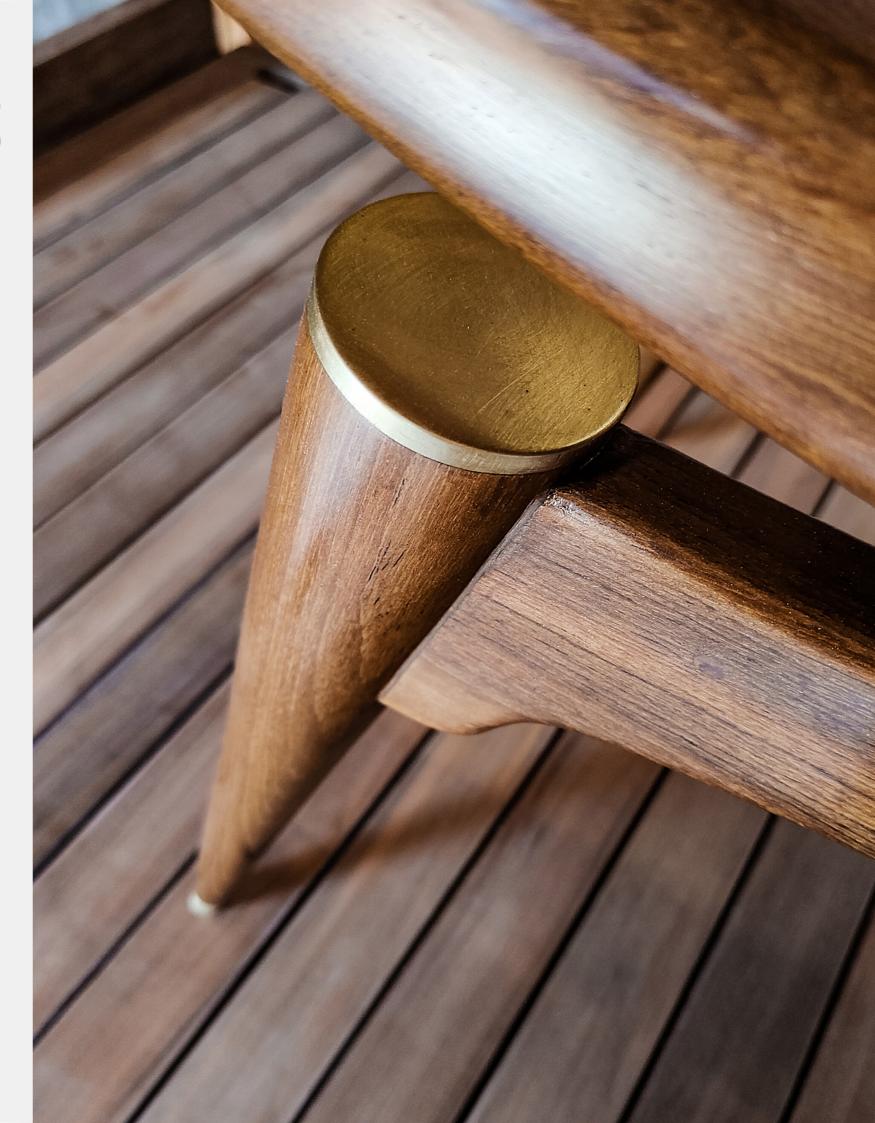

### LOUNGE CHAIRS

FORMAL / INFORMAL LIVING

Add a statement piece to your space with our lounge chairs. Precision joineries ensure durability, showcasing expert craftsmanship in every curve.

The inclusion of high-quality foam guarantees a plush and supportive seating experience, while gleaming brass details add a touch of sophisticated warmth.

LORENZO
Teak & Dark Timber (Ottoman available as an option)
61 X 83 X 73 cm

ELANGO Teak 69 X 83 X 70 cm

GHOST Teak 73 X 85 X 81 cm