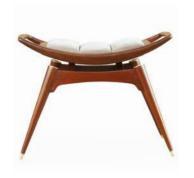

# STOOLS AND BENCHES

Mid-century meets comfort: Handcrafted stools & benches, featuring exquisite brass details.

Plush cushions invite lingering, while sleek lines & sturdy builds offers a perfect addition to any entryway, living room, or bedroom.

PIANO Teak 72 X 42 X 42 cm

**BALI**Teak
180 X 44 X 49 cm

**REPO**Teak
150 X 70 X 45 cm

W X D X H