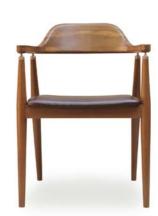

### **CHAIRS**

**DINING / STUDY / OFFICE** 

Elevate your space with our handcrafted chairs, seamlessly blending midcentury charm and ergonomic innovation. Your chairs are meticulouly carfted using traditional joineries.

Transform your space, where our chair becomes more than furniture – it's a symbol of timeless style and design statement.

**VAGAN** Teak 56 X 52 X 77 cm

**NIELS**Teak
59 X 63 X 77 cm

NIELS ARMLESS Teak 52 X 63 X 77 cm