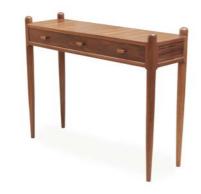

### CONSOLES

FORMAL / INFORMAL LIVING

Elevate your decor effortlessly with our curated collection of consoles that embody the sleek simplicity of the midcentury era.

Whether showcasing treasured finds or offering handy storage, these consoles effortlessly enhance your entryway, crafting a lasting first impression

NEW YORK White Ash Burnt 150 X 35 X 80 cm

**LIZA** Teak 130 X 40 X 80 cm

LILLY
Teak & Mirror
140 X 40 X 76 cm