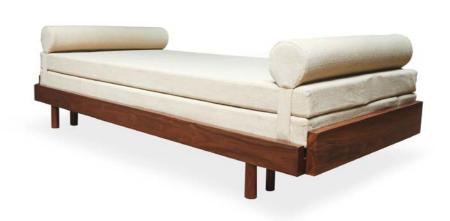

### DAY BEDS

Indulge in classic elegance with our handcrafted mid-century day beds. These beds are a statement of sophistication. Transform any space into a haven of relaxation.

Experience the artistry of comfort and style in these handcrafted day beds with exquisite brass detailing.

HARMONY Teak & Dark Timber 200 X 70 X 70 cm