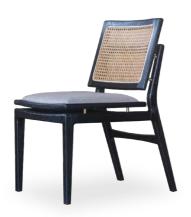

### **CHAIRS**

**DINING / STUDY / OFFICE** 

Elevate your space with our handcrafted chairs, seamlessly blending midcentury charm and ergonomic innovation. Your chairs are meticulouly carfted using traditional joineries.

Transform your space, where our chair becomes more than furniture – it's a symbol of timeless style and design statement.

**VAGAN** Teak 56 X 52 X 77 cm

**NIELS**Teak
59 X 63 X 77 cm

NIELS ARMLESS Teak 52 X 63 X 77 cm

 $W \times D \times H$ 

**BALI** Teak 46 X 66 X 83 cm

BALI BLACK White Ash Burnt 46 X 66 X 83 cm

**BETTY**Teak
54 X 56 X 77 cm