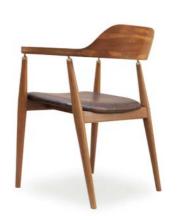

### **CHAIRS**

**DINING / STUDY / OFFICE** 

Elevate your space with our handcrafted chairs, seamlessly blending midcentury charm and ergonomic innovation. Your chairs are meticulouly carfted using traditional joineries.

Transform your space, where our chair becomes more than furniture – it's a symbol of timeless style and design statement.

**VAGAN** Teak 56 X 52 X 77 cm

**NIELS**Teak
59 X 63 X 77 cm

NIELS ARMLESS Teak 52 X 63 X 77 cm