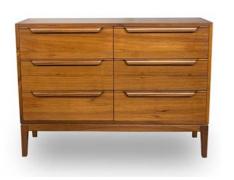

#### **CABINETS**

TV / CROCKERY / BAR CABINET / CHEST OF DRAWRES

Experience elegance in every detail with our cabinets featuring cane and colour doors options, in solid wood adorned with exquisite brass details. Tailor your space effortlessly with customizable sizes, ensuring a perfect fit for any room.

Choose from a variety of crockery units, T.V. cabinets, bar units and chest of drawers to complete your home with both style and functionality.

PHILIPPE

Tea 200 X 40 X 60 cm

SAMPATH

Teak

180 X 40 X 50 cm

RIO