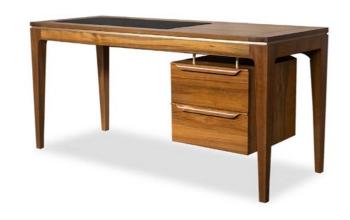

### **DESKS**

OFFICE / STUDY

Immerse yourself in the classic elegance of our handcrafted mid-century desks, where timeless design meets modern functionality.

Each desk seamlessly integrates storage solutions to keep your world organized, your focus unyielding.

DAMIEN Indian Laurel & Leather 120 X 75 X 75 cm

MELISSA Teak 160 X 60 X 76 cm

**RAO** Teak 90 X 60 X 75 cm

CLAUDE
Teak with SS & Glass
170 X 70 X 75 cm

LXWXH