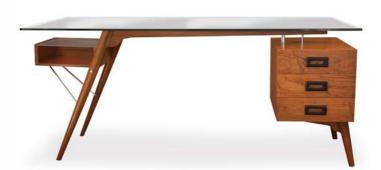

### **DESKS**

OFFICE / STUDY

Immerse yourself in the classic elegance of our handcrafted mid-century desks, where timeless design meets modern functionality.

Each desk seamlessly integrates storage solutions to keep your world organized, your focus unyielding.

DAMIEN Indian Laurel & Leather 120 X 75 X 75 cm

MELISSA Teak 160 X 60 X 76 cm

**RAO** Teak 90 X 60 X 75 cm

CLAUDE
Teak with SS & Glass
170 X 70 X 75 cm

LXWXH