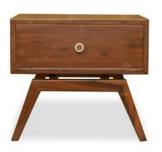

### BED SIDE TABLES

**BEDROOM** 

Discover the perfect bedside companion with our custom-sized bedside table, designed to match the height of your mattress seamlessly. Tailor-made for your needs

Each piece echoes the warmth and strength of your bed with ample storage.

VIJI Indian Laurel 50 X 40 X 45 cm

**PAUL**Teak
45 X 45 X 66 cm

REN Indian laurel 45 X 45 X 66 cm

76

POOJA Teak 45 X 41 X 45 cm

SOPHIE Teak 40 X 40 X 65 cm

**RAM**Teak
45 X 35 X 50 cm

77