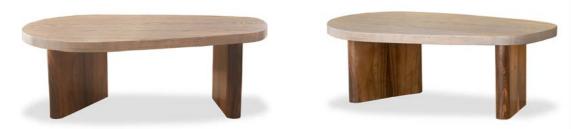

### **COFFEE TABLES**

FORMAL / INFORMAL LIVING

Discover the perfect centerpiece for your living room with our sophisticated coffee tables. Its simple yet elegant designs adds a touch of sophistication to any space.

Crafted for enduring sturdiness, these tables features a timeless blend of glass and wooden top options, including live edge choices for a truly unique aesthetic.

BUTTERFLY GLASS

Teak & Glass Y: 94 X 65 X 40 cm; B: 115 X 73 X 48 cm

#### **ECLIPSE**

Teak & Glass Ø 150 X 42 cm

L X W X H

VIKRANT Indian laurel and White Oak 122 X 72 X 43 cm

MARIE Teak 120 X 80 X 40 cm

LIVE EDGE

(Customisable according to the availability of planks)

L X W X H