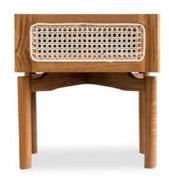

### BED SIDE TABLES

**BEDROOM** 

Discover the perfect bedside companion with our custom-sized bedside table, designed to match the height of your mattress seamlessly. Tailor-made for your needs

Each piece echoes the warmth and strength of your bed with ample storage.

VIJI Indian Laurel 50 X 40 X 45 cm

**PAUL**Teak
45 X 45 X 66 cm

REN Indian laurel 45 X 45 X 66 cm

76

POOJA Teak 45 X 41 X 45 cm

SOPHIE Teak 40 X 40 X 65 cm

**RAM**Teak
45 X 35 X 50 cm

77