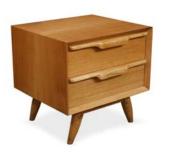

### BED SIDE TABLES

**BEDROOM** 

Discover the perfect bedside companion with our custom-sized bedside table, designed to match the height of your mattress seamlessly. Tailor-made for your needs

Each piece echoes the warmth and strength of your bed with ample storage.

VIJI Indian Laurel 50 X 40 X 45 cm

**PAUL**Teak
45 X 45 X 66 cm

REN Indian laurel 45 X 45 X 66 cm

76

POOJA Teak 45 X 41 X 45 cm

SOPHIE Teak 40 X 40 X 65 cm

**RAM**Teak
45 X 35 X 50 cm

77