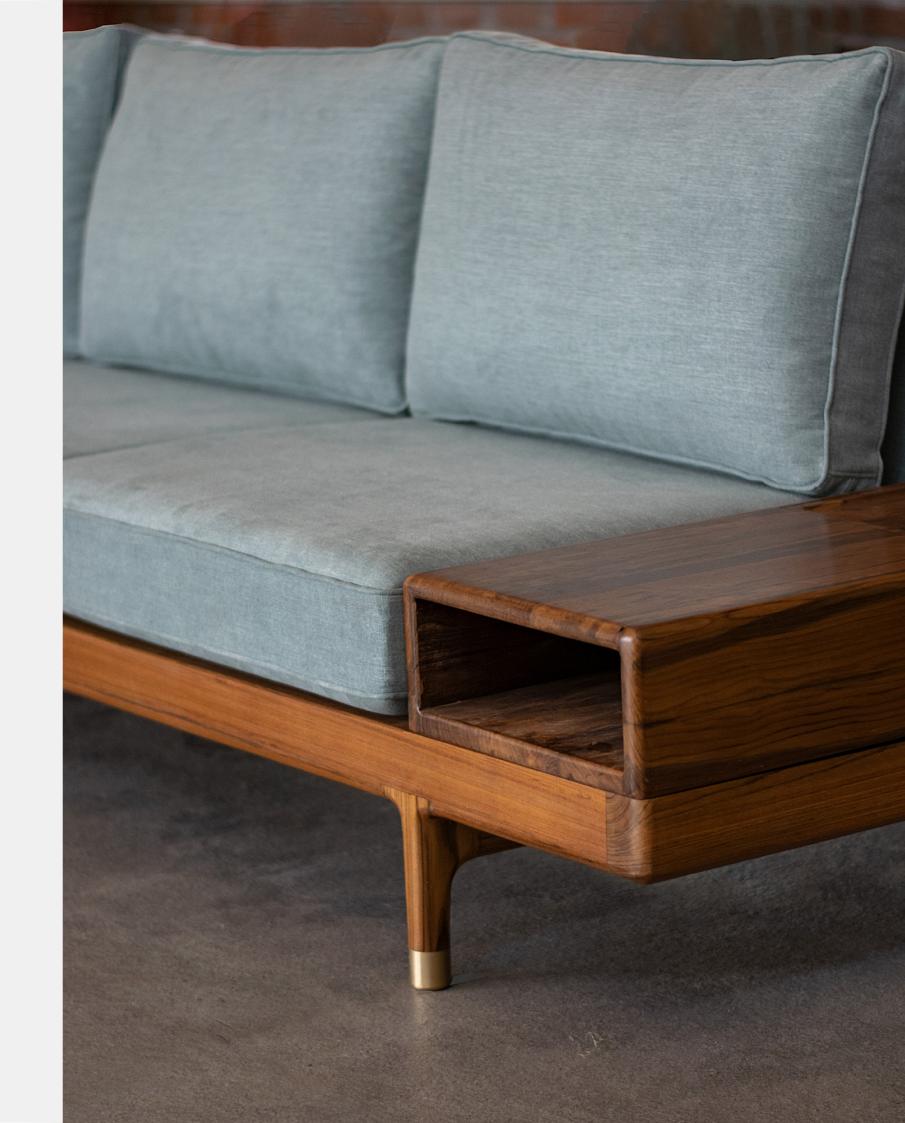

# SOFAS

#### FORMAL / INFORMAL LIVING

Bespoke comfort, tailored to your space: Choose your perfect size, from intimate two-seaters to expansive gatherings, and let our expert craftsmanship bring your vision to life.

Elevate your space with the rich texture of fabric provided by you to give it a personal touch.

#### PARASU

Teak (Ottoman is available as an option)
270 X 90 X 88 cm (Ottoman -120 X 93 X 44 cm)

#### **FELICIE**

Teak
263 X 75 X 75 cm (Daybed - 170 X 106 X 44 cm)

L X W X H