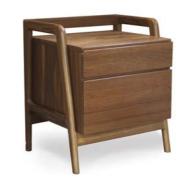

### BED SIDE TABLES

**BEDROOM** 

Discover the perfect bedside companion with our custom-sized bedside table, designed to match the height of your mattress seamlessly. Tailor-made for your needs

Each piece echoes the warmth and strength of your bed with ample storage.

VIJI Indian Laurel 50 X 40 X 45 cm

**PAUL**Teak
45 X 45 X 66 cm

REN Indian laurel 45 X 45 X 66 cm

76

POOJA Teak 45 X 41 X 45 cm

SOPHIE Teak 40 X 40 X 65 cm

**RAM**Teak
45 X 35 X 50 cm

77