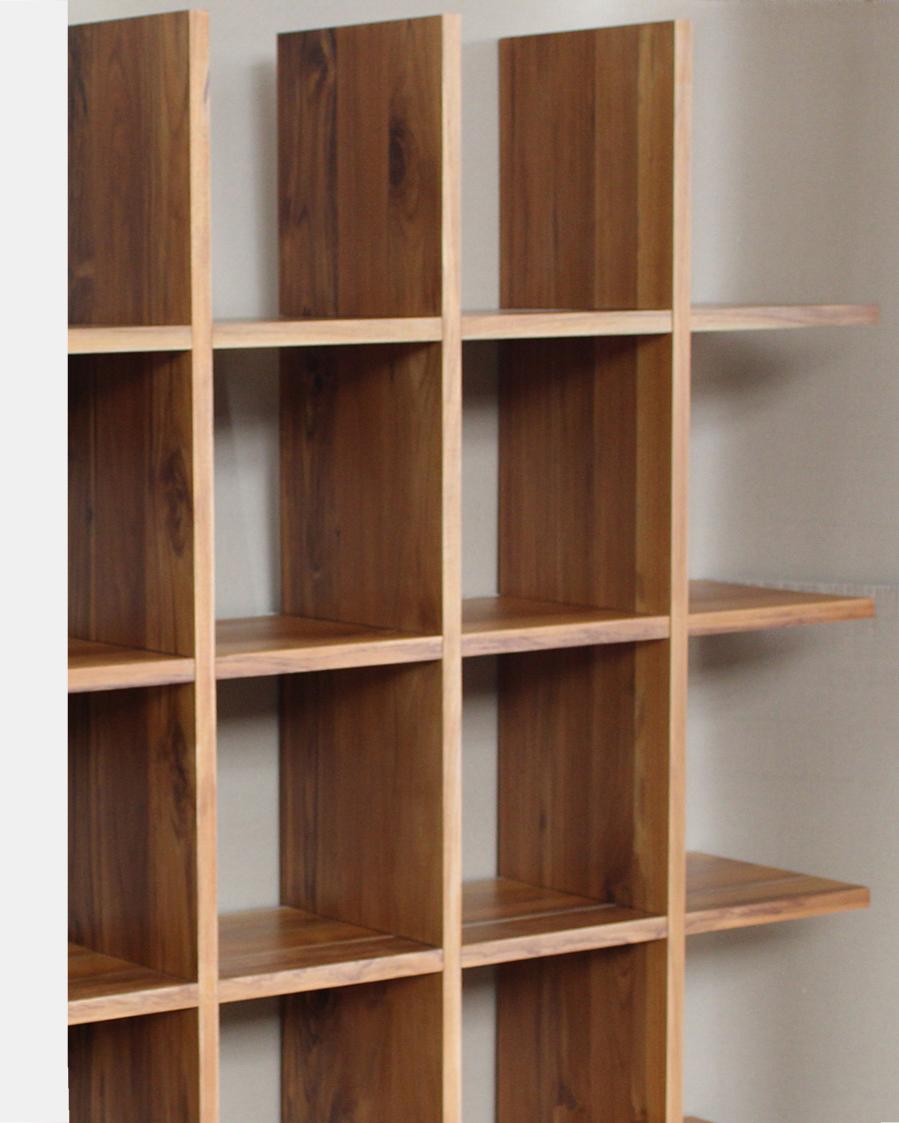

### **SHELVES**

OFFICE / STUDY / LIVING

Indulge in versatile organization with our shelves featuring adjustable shelving, tailored to accommodate your unique storage needs.

Customize the size of your shelves to perfectly fit any space, ensuring both practicality and aesthetic appeal.

ANANDHO Teak 180 X 45 X 180 cm