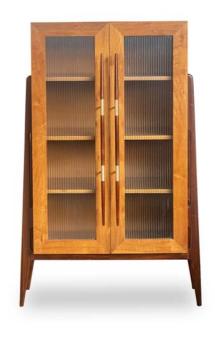

#### **CABINETS**

TV / CROCKERY / BAR CABINET / CHEST OF DRAWRES

Experience elegance in every detail with our cabinets featuring cane and colour doors options, in solid wood adorned with exquisite brass details. Tailor your space effortlessly with customizable sizes, ensuring a perfect fit for any room.

Choose from a variety of crockery units, T.V. cabinets, bar units and chest of drawers to complete your home with both style and functionality.

PHILIPPE

Tea 200 X 40 X 60 cm

SAMPATH

Teak

180 X 40 X 50 cm

RIO