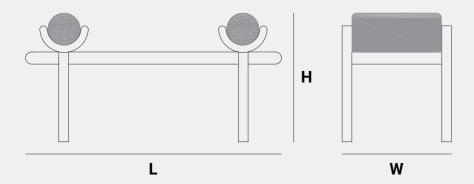

Transform your space, where our chair becomes more than furniture – it's a symbol of timeless style and design statement.

**VAGAN** Teak 56 X 52 X 77 cm

**NIELS**Teak
59 X 63 X 77 cm

NIELS ARMLESS Teak 52 X 63 X 77 cm

 $W \times D \times H$ 

**BALI** Teak 46 X 66 X 83 cm

BALI BLACK White Ash Burnt 46 X 66 X 83 cm

**BETTY**Teak
54 X 56 X 77 cm

#### **EMILIE CHEV**

Teak 240 X 110 X 76 cm

SHAMA Teak 220 X 110 X 76 cm

CHEV Teak 220 X 110 X 76 cm

#### VALERIE

Teak

6 seater - 240 X 120 X 76

SANDRINE

Teak & MS 4 seater - Ø 130 X 76 cm

#### SUNBURST

Teak

220 X 110 X 76 cm

L X W X HL X W X H

21