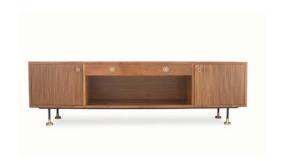

#### **CABINETS**

TV / CROCKERY / BAR CABINET / CHEST OF DRAWRES

Experience elegance in every detail with our cabinets featuring cane and colour doors options, in solid wood adorned with exquisite brass details. Tailor your space effortlessly with customizable sizes, ensuring a perfect fit for any room.

Choose from a variety of crockery units, T.V. cabinets, bar units and chest of drawers to complete your home with both style and functionality.

PHILIPPE

Tea 200 X 40 X 60 cm

SAMPATH

Teak

180 X 40 X 50 cm

RIO