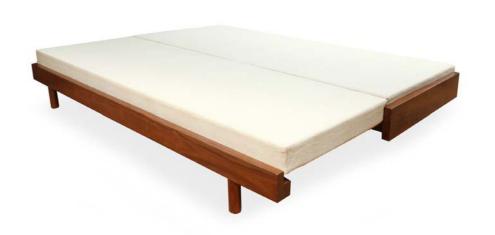

### DAY BEDS

Indulge in classic elegance with our handcrafted mid-century day beds. These beds are a statement of sophistication. Transform any space into a haven of relaxation.

Experience the artistry of comfort and style in these handcrafted day beds with exquisite brass detailing.

HARMONY Teak & Dark Timber 200 X 70 X 70 cm

#### ADITI

Teak 198 X 90 (extends upto 160) X 40 cm

W X D X H $W \times D \times H$ 