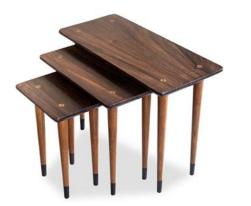

### SIDE TABLES

FORMAL / INFORMAL LIVING

Transform your space with our handcrafted mid-century side tables, a seamless fusion of simplicity and elegance. Their clean lines and understated charm add a touch of sophistication to any room, making them the perfect complement to your decor.

SWATI
Teak & Indian Laurel
L - 65 X 30 X 48
M - 47 X 28 X 44
S - 29 X 26 X 40

LXWXH

39