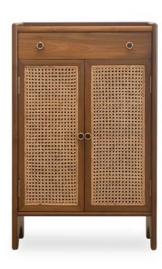

#### **CABINETS**

TV / CROCKERY / BAR CABINET / CHEST OF DRAWRES

Experience elegance in every detail with our cabinets featuring cane and colour doors options, in solid wood adorned with exquisite brass details. Tailor your space effortlessly with customizable sizes, ensuring a perfect fit for any room.

Choose from a variety of crockery units, T.V. cabinets, bar units and chest of drawers to complete your home with both style and functionality.

PHILIPPE

Tea 200 X 40 X 60 cm

SAMPATH

Teak

180 X 40 X 50 cm

RIO