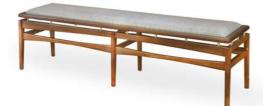

# STOOLS AND BENCHES

Mid-century meets comfort: Handcrafted stools & benches, featuring exquisite brass details.

Plush cushions invite lingering, while sleek lines & sturdy builds offers a perfect addition to any entryway, living room, or bedroom.

PIANO Teak 72 X 42 X 42 cm

**BALI**Teak
180 X 44 X 49 cm

**REPO**Teak
150 X 70 X 45 cm

W X D X H