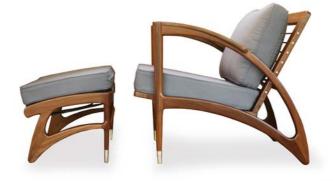

### LOUNGE CHAIRS

FORMAL / INFORMAL LIVING

Add a statement piece to your space with our lounge chairs. Precision joineries ensure durability, showcasing expert craftsmanship in every curve.

The inclusion of high-quality foam guarantees a plush and supportive seating experience, while gleaming brass details add a touch of sophisticated warmth.

LORENZO
Teak & Dark Timber (Ottoman available as an option)
61 X 83 X 73 cm

ELANGO Teak 69 X 83 X 70 cm

GHOST Teak 73 X 85 X 81 cm