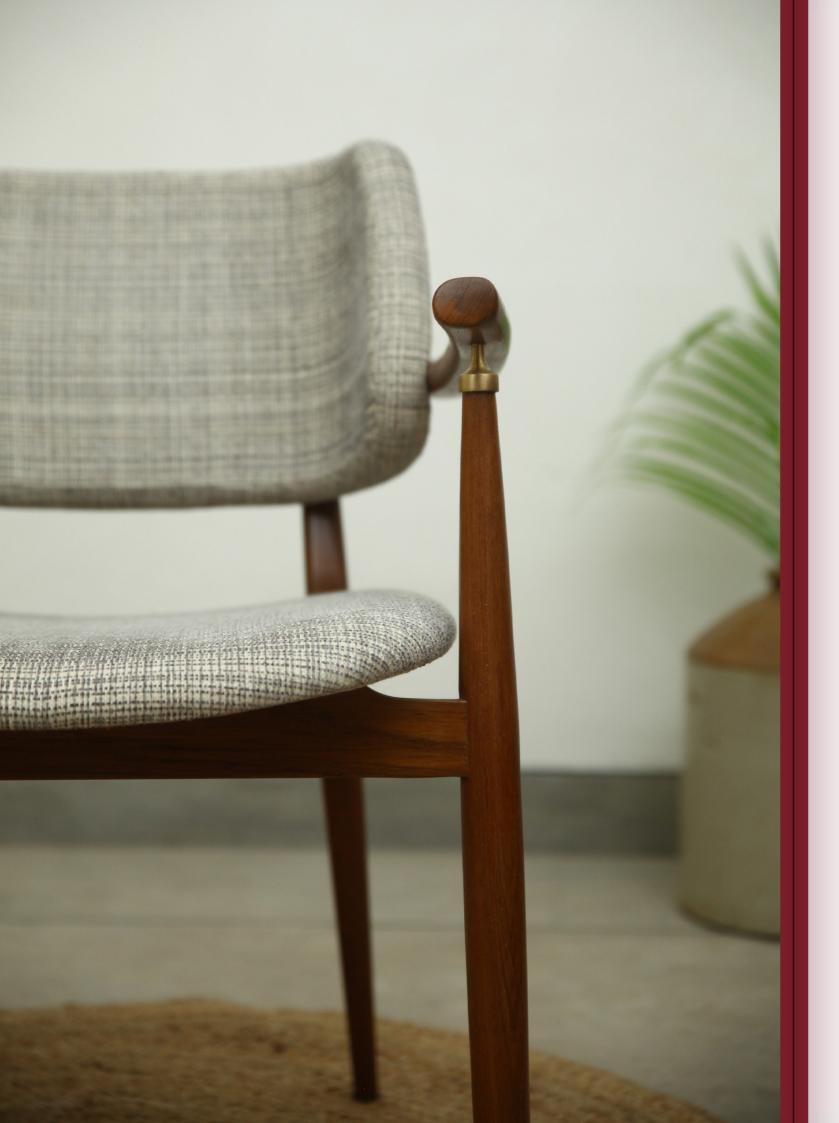

### **CHAIRS**

**DINING / STUDY / OFFICE** 

Elevate your space with our handcrafted chairs, seamlessly blending midcentury charm and ergonomic innovation. Your chairs are meticulouly carfted using traditional joineries.

Transform your space, where our chair becomes more than furniture – it's a symbol of timeless style and design statement.

**VAGAN** Teak 56 X 52 X 77 cm

**NIELS**Teak
59 X 63 X 77 cm

NIELS ARMLESS Teak 52 X 63 X 77 cm