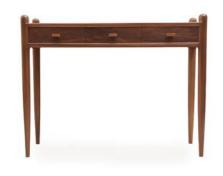

### CONSOLES

FORMAL / INFORMAL LIVING

Elevate your decor effortlessly with our curated collection of consoles that embody the sleek simplicity of the midcentury era.

Whether showcasing treasured finds or offering handy storage, these consoles effortlessly enhance your entryway, crafting a lasting first impression

NEW YORK White Ash Burnt 150 X 35 X 80 cm

**LIZA** Teak 130 X 40 X 80 cm

LILLY
Teak & Mirror
140 X 40 X 76 cm