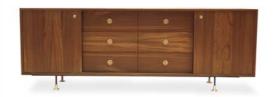

#### **CABINETS**

TV / CROCKERY / BAR CABINET / CHEST OF DRAWRES

Experience elegance in every detail with our cabinets featuring cane and colour doors options, in solid wood adorned with exquisite brass details. Tailor your space effortlessly with customizable sizes, ensuring a perfect fit for any room.

Choose from a variety of crockery units, T.V. cabinets, bar units and chest of drawers to complete your home with both style and functionality.

PHILIPPE

Tea 200 X 40 X 60 cm

SAMPATH

Teak

180 X 40 X 50 cm

RIO