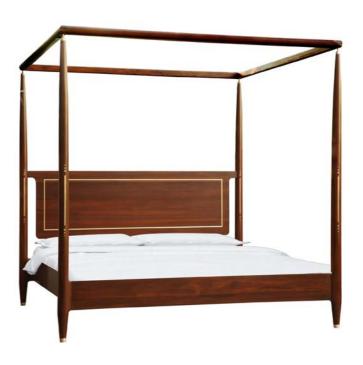

### BEDS

**BEDROOM** 

Your dream bed, handcrafted for you. No matter your taste, our beds seamlessly adapt. With gleaming brass inlays, hand woven cane headboards, plush upholstered options and warm natural wood finishes, each piece exudes strength and stability.

Customize to your mattress size. There is a wooden platform below the mattress so that your mattress can breathe.

**JULTA**Teak
Queen or King

VIKAS (Coming soon) Teak Queen or King

**ADELE** 

Teak Queen or King

ADELINE Teak Queen or King

ASSAM Teak Queen or King

TARA Teak Queen or King

RAJA Teak Queen or King

KANDAN Indian Laurel Queen or King