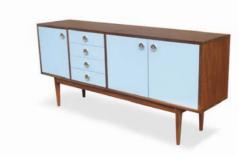

#### **CABINETS**

TV / CROCKERY / BAR CABINET / CHEST OF DRAWRES

Experience elegance in every detail with our cabinets featuring cane and colour doors options, in solid wood adorned with exquisite brass details. Tailor your space effortlessly with customizable sizes, ensuring a perfect fit for any room.

Choose from a variety of crockery units, T.V. cabinets, bar units and chest of drawers to complete your home with both style and functionality.

PHILIPPE

Tea 200 X 40 X 60 cm

SAMPATH

Teak

180 X 40 X 50 cm

RIO