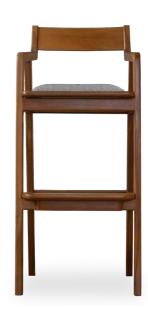

### **BARSTOOLS**

**BAR / BREAKFAST** 

Discover the epitome of comfort with our handcrafted barstool, meticulously designed for ergonomic perfection.

Enjoy a comfortable 30cm gap from seat to counter top, ensuring an enjoyable experience.Immerse yourself in the artistry of design, and elevate your bar or breakfast area with unmatched craftsmanship.

BETTY Teak 51 X 49 X 115 cm

**ANIL**Teak
54 X 56 X 115 cm