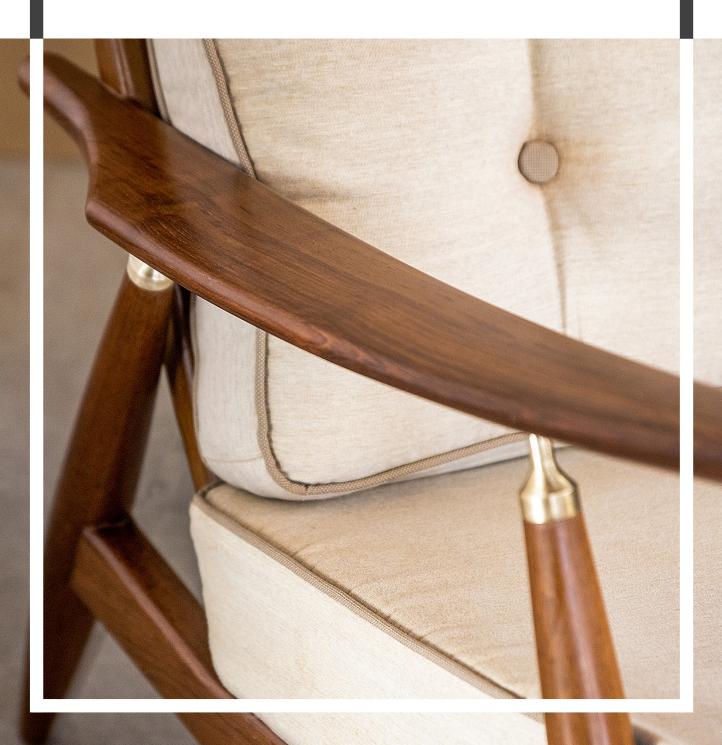

### LOUNGE CHAIRS

FORMAL / INFORMAL LIVING

Add a statement piece to your space with our lounge chairs. Precision joineries ensure durability, showcasing expert craftsmanship in every curve.

The inclusion of high-quality foam guarantees a plush and supportive seating experience, while gleaming brass details add a touch of sophisticated warmth.

LORENZO
Teak & Dark Timber (Ottoman available as an option)
61 X 83 X 73 cm

ELANGO Teak 69 X 83 X 70 cm

GHOST Teak 73 X 85 X 81 cm