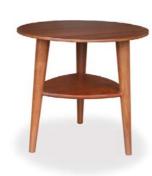

### SIDE TABLES

FORMAL / INFORMAL LIVING

Transform your space with our handcrafted mid-century side tables, a seamless fusion of simplicity and elegance. Their clean lines and understated charm add a touch of sophistication to any room, making them the perfect complement to your decor.

Experience the artistry of simplicity with these handcrafted midcentury side tables

DIZA Teak ∅ 45 X 55 cm

H

**TRIPOD**Teak

∅ 50 X 50 cm

ELIOT Teak & MS Ø 40 X 55 cm

**ARON** Teak Ø31 X 46 cm

CHARCOAL
White Ash Burnt
Ø 43 X 45 cm