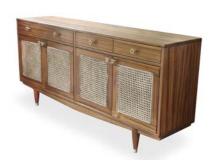

#### **CABINETS**

TV / CROCKERY / BAR CABINET / CHEST OF DRAWRES

Experience elegance in every detail with our cabinets featuring cane and colour doors options, in solid wood adorned with exquisite brass details. Tailor your space effortlessly with customizable sizes, ensuring a perfect fit for any room.

Choose from a variety of crockery units, T.V. cabinets, bar units and chest of drawers to complete your home with both style and functionality.

PHILIPPE

Tea 200 X 40 X 60 cm

SAMPATH

Teak

180 X 40 X 50 cm

RIO