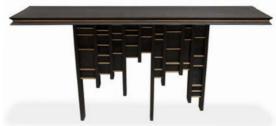

### **DESKS**

OFFICE / STUDY

Immerse yourself in the classic elegance of our handcrafted mid-century desks, where timeless design meets modern functionality.

Each desk seamlessly integrates storage solutions to keep your world organized, your focus unyielding.

DAMIEN Indian Laurel & Leather 120 X 75 X 75 cm

MELISSA Teak 160 X 60 X 76 cm

**RAO** Teak 90 X 60 X 75 cm

CLAUDE
Teak with SS & Glass
170 X 70 X 75 cm

LXWXH