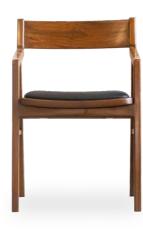

### **CHAIRS**

**DINING / STUDY / OFFICE** 

Elevate your space with our handcrafted chairs, seamlessly blending midcentury charm and ergonomic innovation. Your chairs are meticulouly carfted using traditional joineries.

Transform your space, where our chair becomes more than furniture – it's a symbol of timeless style and design statement.

**VAGAN** Teak 56 X 52 X 77 cm

**NIELS**Teak
59 X 63 X 77 cm

NIELS ARMLESS Teak 52 X 63 X 77 cm