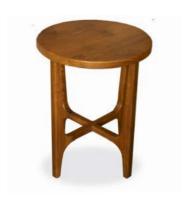

### SIDE TABLES

FORMAL / INFORMAL LIVING

Transform your space with our handcrafted mid-century side tables, a seamless fusion of simplicity and elegance. Their clean lines and understated charm add a touch of sophistication to any room, making them the perfect complement to your decor.

Experience the artistry of simplicity with these handcrafted midcentury side tables

DIZA Teak ∅ 45 X 55 cm

H

**TRIPOD**Teak

∅ 50 X 50 cm

ELIOT Teak & MS Ø 40 X 55 cm

**ARON** Teak Ø31 X 46 cm

CHARCOAL
White Ash Burnt
Ø 43 X 45 cm