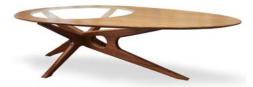

### **COFFEE TABLES**

FORMAL / INFORMAL LIVING

Discover the perfect centerpiece for your living room with our sophisticated coffee tables. Its simple yet elegant designs adds a touch of sophistication to any space.

Crafted for enduring sturdiness, these tables features a timeless blend of glass and wooden top options, including live edge choices for a truly unique aesthetic.

BUTTERFLY GLASS

Teak & Glass Y: 94 X 65 X 40 cm; B: 115 X 73 X 48 cm