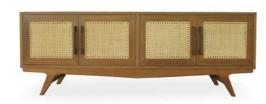

#### **CABINETS**

TV / CROCKERY / BAR CABINET / CHEST OF DRAWRES

Experience elegance in every detail with our cabinets featuring cane and colour doors options, in solid wood adorned with exquisite brass details. Tailor your space effortlessly with customizable sizes, ensuring a perfect fit for any room.

Choose from a variety of crockery units, T.V. cabinets, bar units and chest of drawers to complete your home with both style and functionality.

PHILIPPE

Tea 200 X 40 X 60 cm

SAMPATH

Teak

180 X 40 X 50 cm

RIO