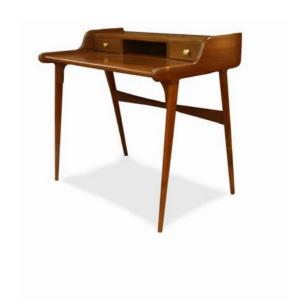

### **DESKS**

OFFICE / STUDY

Immerse yourself in the classic elegance of our handcrafted mid-century desks, where timeless design meets modern functionality.

Each desk seamlessly integrates storage solutions to keep your world organized, your focus unyielding.

DAMIEN Indian Laurel & Leather 120 X 75 X 75 cm

MELISSA Teak 160 X 60 X 76 cm

**RAO** Teak 90 X 60 X 75 cm

CLAUDE
Teak with SS & Glass
170 X 70 X 75 cm

LXWXH