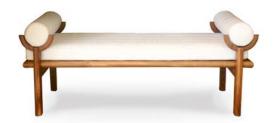

# STOOLS AND BENCHES

Mid-century meets comfort: Handcrafted stools & benches, featuring exquisite brass details.

Plush cushions invite lingering, while sleek lines & sturdy builds offers a perfect addition to any entryway, living room, or bedroom.

PIANO Teak 72 X 42 X 42 cm

**BALI**Teak
180 X 44 X 49 cm

**REPO**Teak
150 X 70 X 45 cm

W X D X H