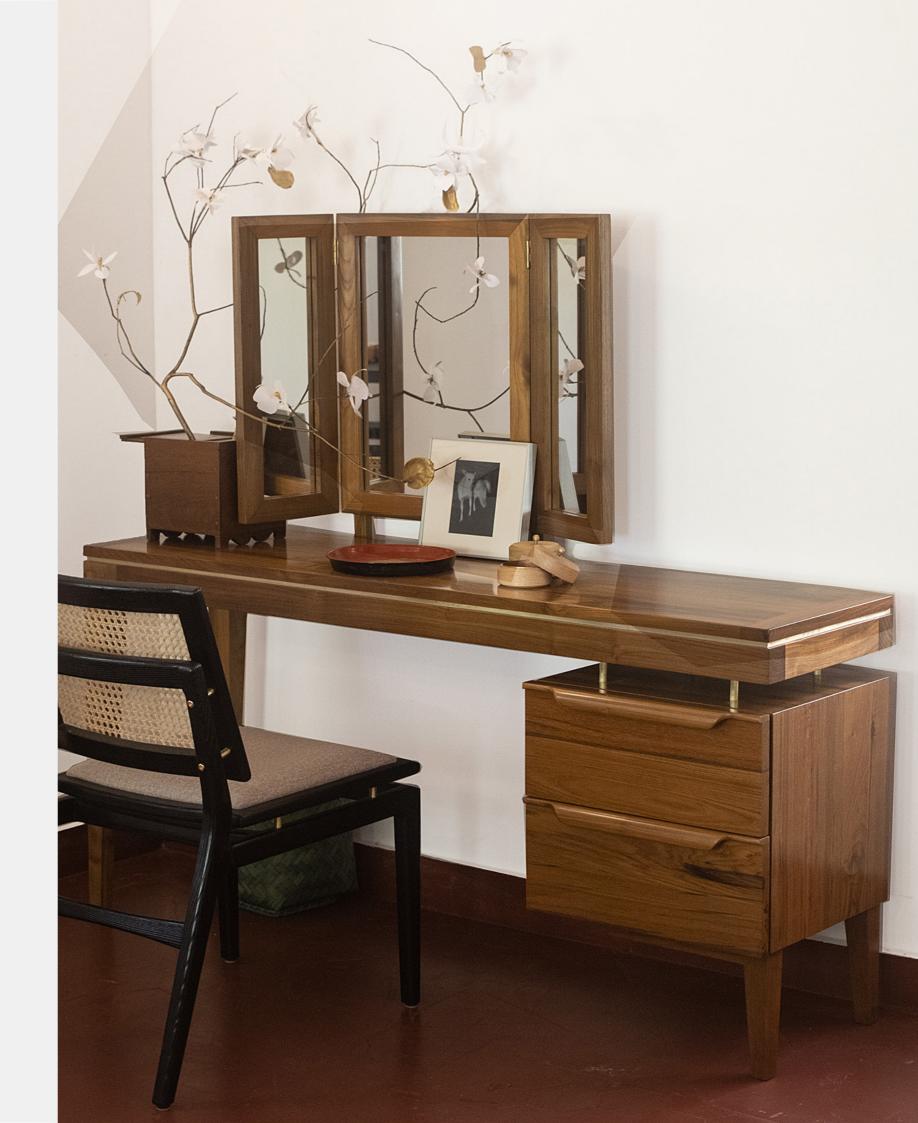

### **DESKS**

OFFICE / STUDY

Immerse yourself in the classic elegance of our handcrafted mid-century desks, where timeless design meets modern functionality.

Each desk seamlessly integrates storage solutions to keep your world organized, your focus unyielding.

DAMIEN Indian Laurel & Leather 120 X 75 X 75 cm

MELISSA Teak 160 X 60 X 76 cm

**RAO** Teak 90 X 60 X 75 cm

CLAUDE
Teak with SS & Glass
170 X 70 X 75 cm

LXWXH