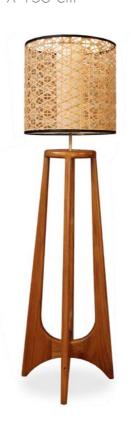

### **LAMPS**

#### FORMAL / INFORMAL LIVING

Immerse yourself in the Artistry of Lighting through Our Exquisite Collection – handcrafted lamps designed to illuminate your space.

Featuring customizable shades crafted from cane and various fabrics, our collection invites you to tailor the lighting experience to your unique taste.

SCANDI Teak Ø 45 X 150 cm

ROCKET Teak Ø 40 X 82 cm

TOAD
Teak and Indian Laurel

Ø 45 X 167 cm

GROOVY Indian Laurel Ø 40 X 77 cm