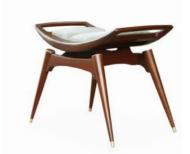

# STOOLS AND BENCHES

Mid-century meets comfort: Handcrafted stools & benches, featuring exquisite brass details.

Plush cushions invite lingering, while sleek lines & sturdy builds offers a perfect addition to any entryway, living room, or bedroom.

PIANO Teak 72 X 42 X 42 cm

**BALI**Teak
180 X 44 X 49 cm

**REPO**Teak
150 X 70 X 45 cm

W X D X H