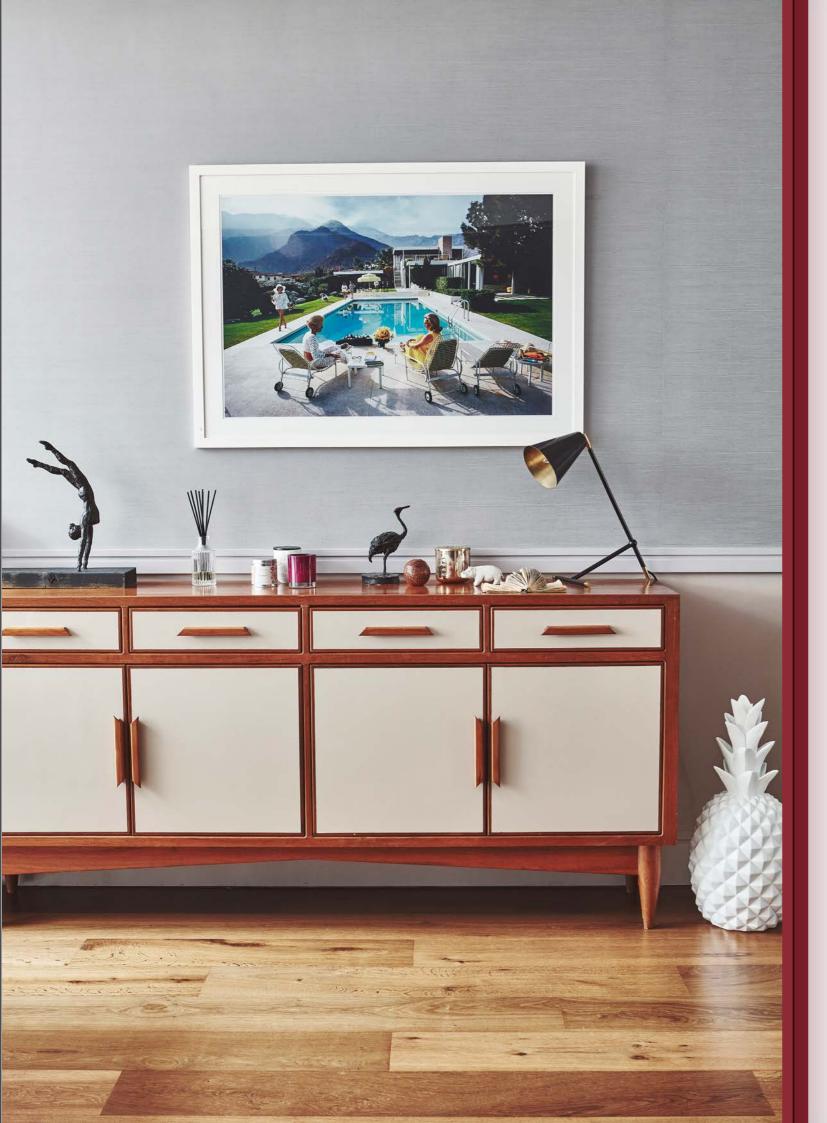

#### **CABINETS**

TV / CROCKERY / BAR CABINET / CHEST OF DRAWRES

Experience elegance in every detail with our cabinets featuring cane and colour doors options, in solid wood adorned with exquisite brass details. Tailor your space effortlessly with customizable sizes, ensuring a perfect fit for any room.

Choose from a variety of crockery units, T.V. cabinets, bar units and chest of drawers to complete your home with both style and functionality.

PHILIPPE

Tea 200 X 40 X 60 cm

SAMPATH

Teak

180 X 40 X 50 cm

RIO