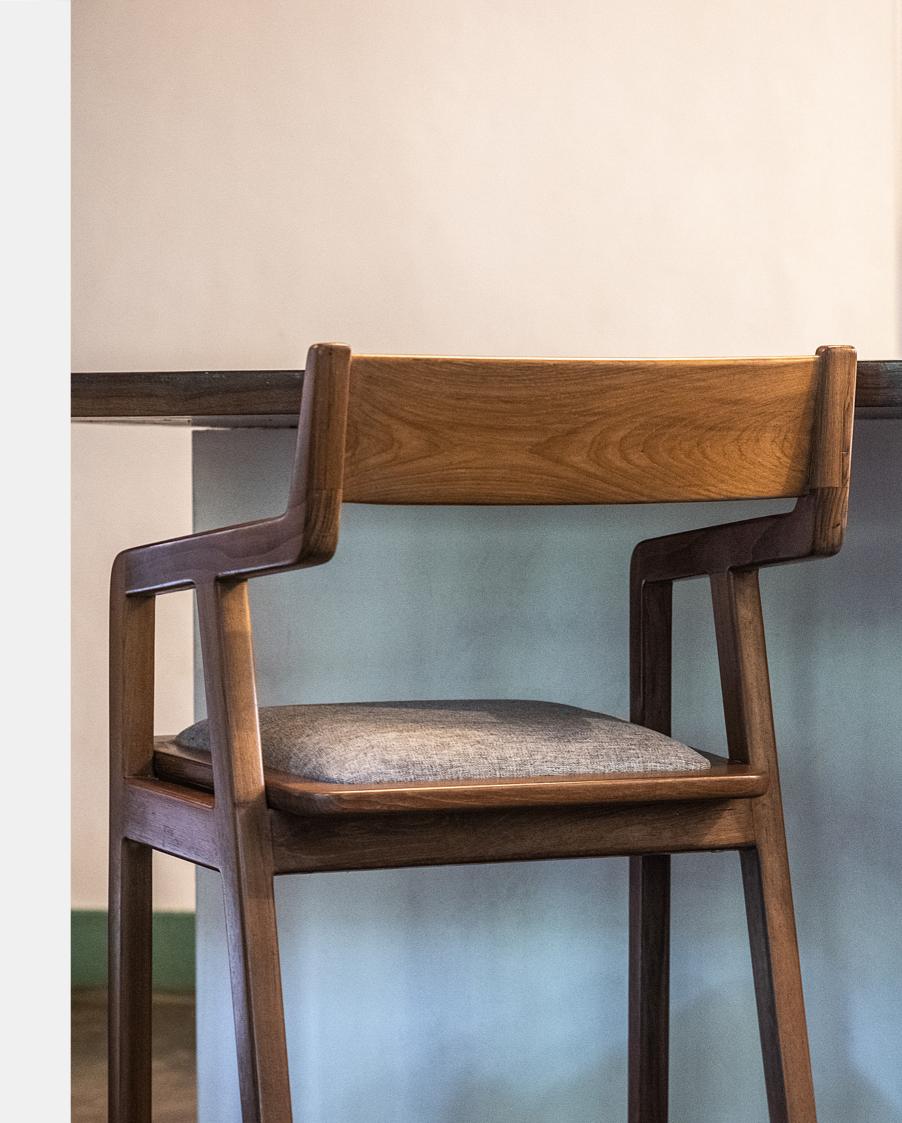

### **CHAIRS**

**DINING / STUDY / OFFICE** 

Elevate your space with our handcrafted chairs, seamlessly blending midcentury charm and ergonomic innovation. Your chairs are meticulouly carfted using traditional joineries.

Transform your space, where our chair becomes more than furniture – it's a symbol of timeless style and design statement.

**VAGAN** Teak 56 X 52 X 77 cm

**NIELS**Teak
59 X 63 X 77 cm

NIELS ARMLESS Teak 52 X 63 X 77 cm