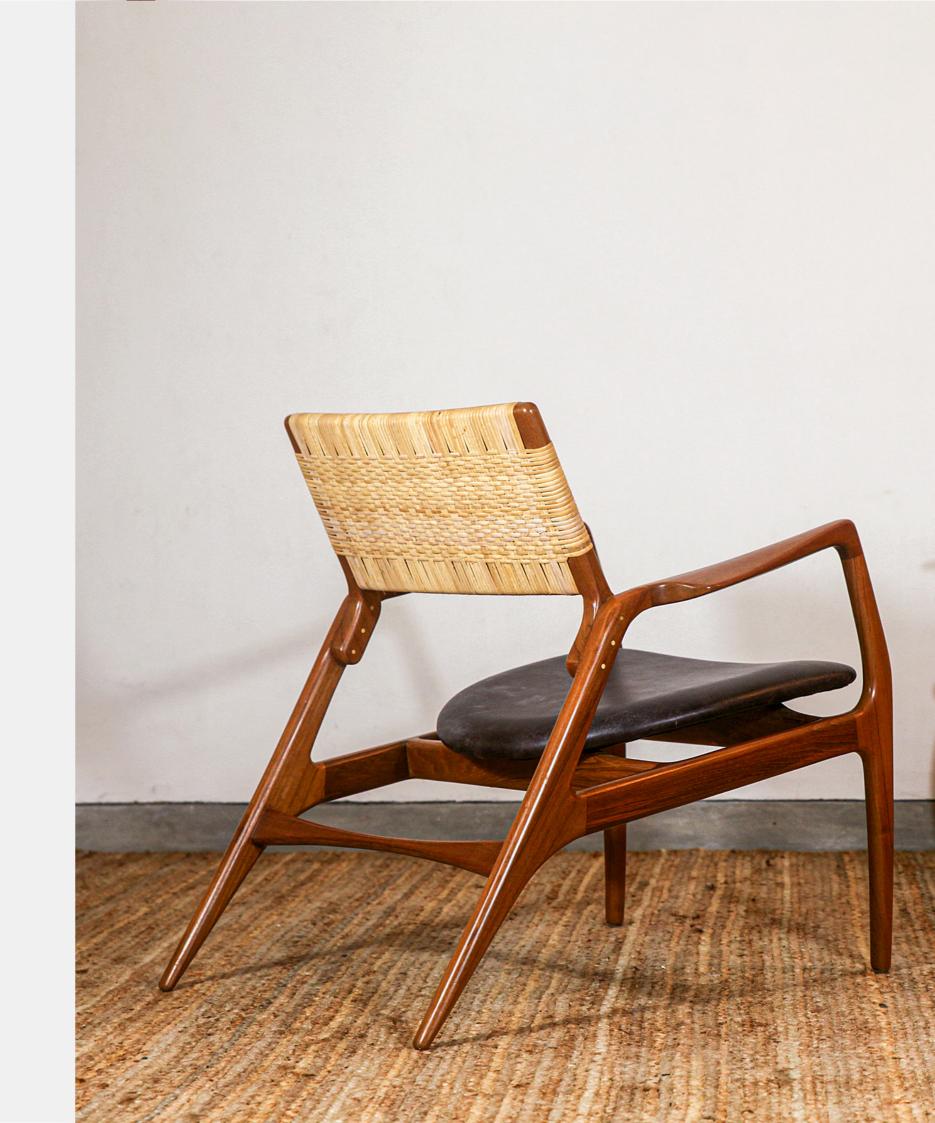

### LOUNGE CHAIRS

FORMAL / INFORMAL LIVING

Add a statement piece to your space with our lounge chairs. Precision joineries ensure durability, showcasing expert craftsmanship in every curve.

The inclusion of high-quality foam guarantees a plush and supportive seating experience, while gleaming brass details add a touch of sophisticated warmth.

LORENZO
Teak & Dark Timber (Ottoman available as an option)
61 X 83 X 73 cm

ELANGO Teak 69 X 83 X 70 cm

GHOST Teak 73 X 85 X 81 cm