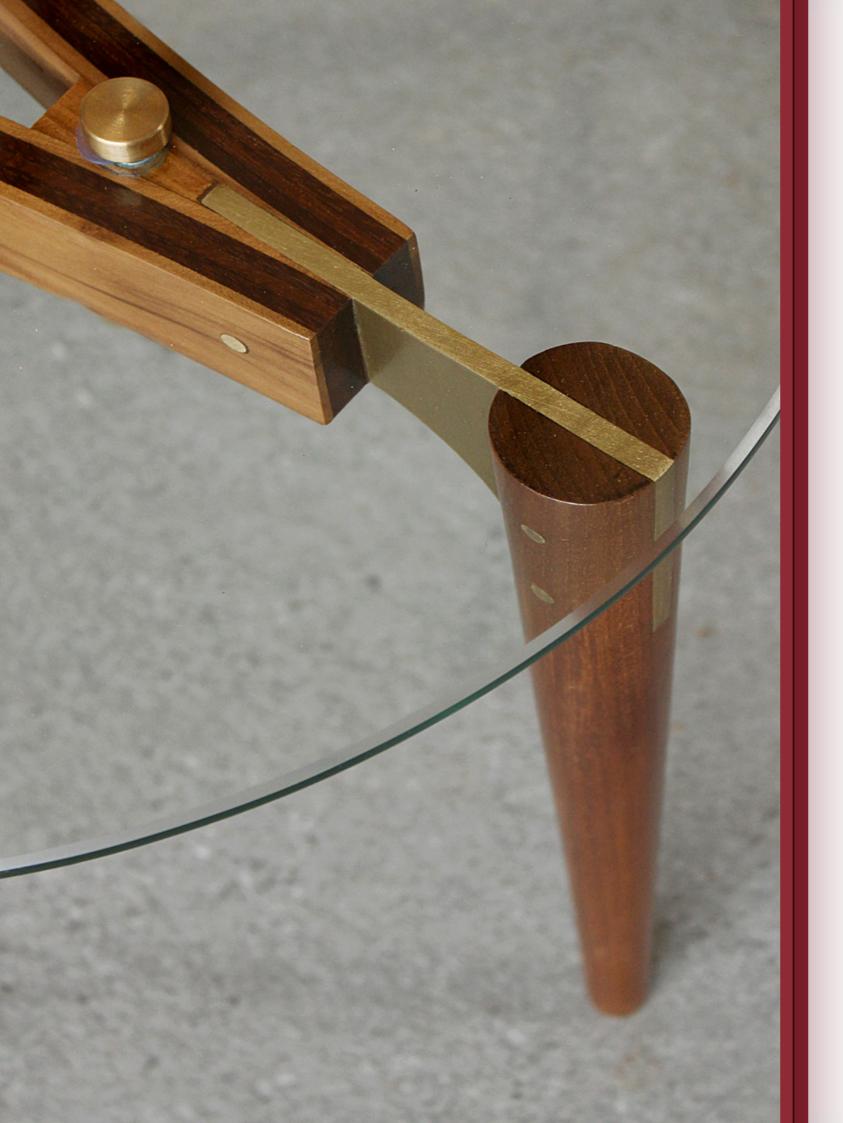

### **COFFEE TABLES**

FORMAL / INFORMAL LIVING

Discover the perfect centerpiece for your living room with our sophisticated coffee tables. Its simple yet elegant designs adds a touch of sophistication to any space.

Crafted for enduring sturdiness, these tables features a timeless blend of glass and wooden top options, including live edge choices for a truly unique aesthetic.

BUTTERFLY GLASS

Teak & Glass Y: 94 X 65 X 40 cm; B: 115 X 73 X 48 cm