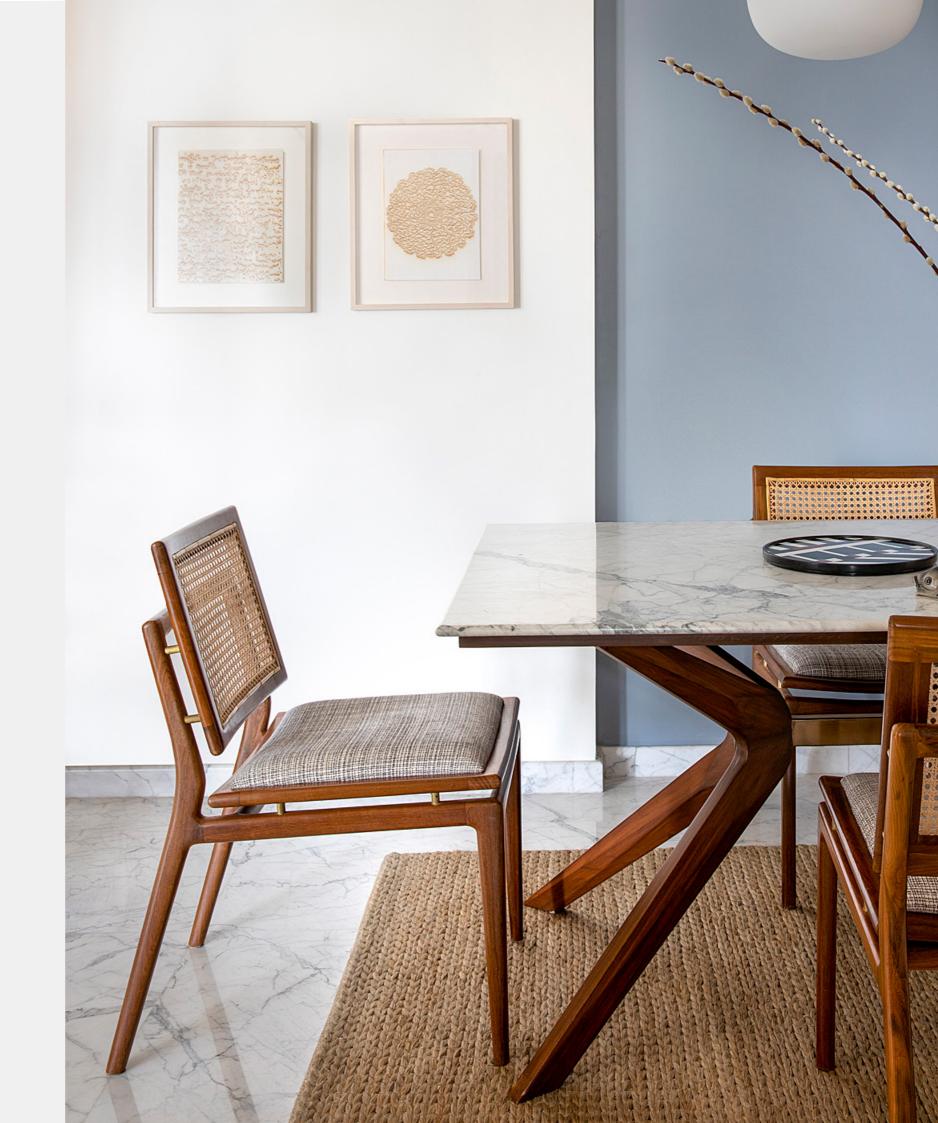

### **CHAIRS**

**DINING / STUDY / OFFICE** 

Elevate your space with our handcrafted chairs, seamlessly blending midcentury charm and ergonomic innovation. Your chairs are meticulouly carfted using traditional joineries.

Transform your space, where our chair becomes more than furniture – it's a symbol of timeless style and design statement.

**VAGAN** Teak 56 X 52 X 77 cm

**NIELS**Teak
59 X 63 X 77 cm

NIELS ARMLESS Teak 52 X 63 X 77 cm