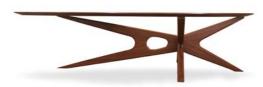

### **COFFEE TABLES**

FORMAL / INFORMAL LIVING

Discover the perfect centerpiece for your living room with our sophisticated coffee tables. Its simple yet elegant designs adds a touch of sophistication to any space.

Crafted for enduring sturdiness, these tables features a timeless blend of glass and wooden top options, including live edge choices for a truly unique aesthetic.

BUTTERFLY GLASS

Teak & Glass Y: 94 X 65 X 40 cm; B: 115 X 73 X 48 cm