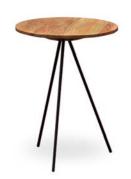

### SIDE TABLES

FORMAL / INFORMAL LIVING

Transform your space with our handcrafted mid-century side tables, a seamless fusion of simplicity and elegance. Their clean lines and understated charm add a touch of sophistication to any room, making them the perfect complement to your decor.

Experience the artistry of simplicity with these handcrafted midcentury side tables

DIZA Teak ∅ 45 X 55 cm

H

**TRIPOD**Teak

∅ 50 X 50 cm

ELIOT Teak & MS Ø 40 X 55 cm

**ARON** Teak Ø31 X 46 cm

CHARCOAL
White Ash Burnt
Ø 43 X 45 cm