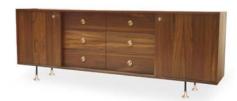

#### **CABINETS**

TV / CROCKERY / BAR CABINET / CHEST OF DRAWRES

Experience elegance in every detail with our cabinets featuring cane and colour doors options, in solid wood adorned with exquisite brass details. Tailor your space effortlessly with customizable sizes, ensuring a perfect fit for any room.

Choose from a variety of crockery units, T.V. cabinets, bar units and chest of drawers to complete your home with both style and functionality.

PHILIPPE

Tea 200 X 40 X 60 cm

SAMPATH

Teak

180 X 40 X 50 cm

RIO