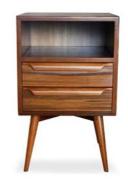

#### **CABINETS**

TV / CROCKERY / BAR CABINET / CHEST OF DRAWRES

Experience elegance in every detail with our cabinets featuring cane and colour doors options, in solid wood adorned with exquisite brass details. Tailor your space effortlessly with customizable sizes, ensuring a perfect fit for any room.

Choose from a variety of crockery units, T.V. cabinets, bar units and chest of drawers to complete your home with both style and functionality.

PHILIPPE

Tea 200 X 40 X 60 cm

SAMPATH

Teak

180 X 40 X 50 cm

RIO