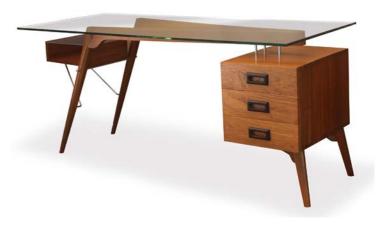

### **DESKS**

OFFICE / STUDY

Immerse yourself in the classic elegance of our handcrafted mid-century desks, where timeless design meets modern functionality.

Each desk seamlessly integrates storage solutions to keep your world organized, your focus unyielding.

DAMIEN Indian Laurel & Leather 120 X 75 X 75 cm

MELISSA Teak 160 X 60 X 76 cm

**RAO** Teak 90 X 60 X 75 cm

CLAUDE
Teak with SS & Glass
170 X 70 X 75 cm

LXWXH