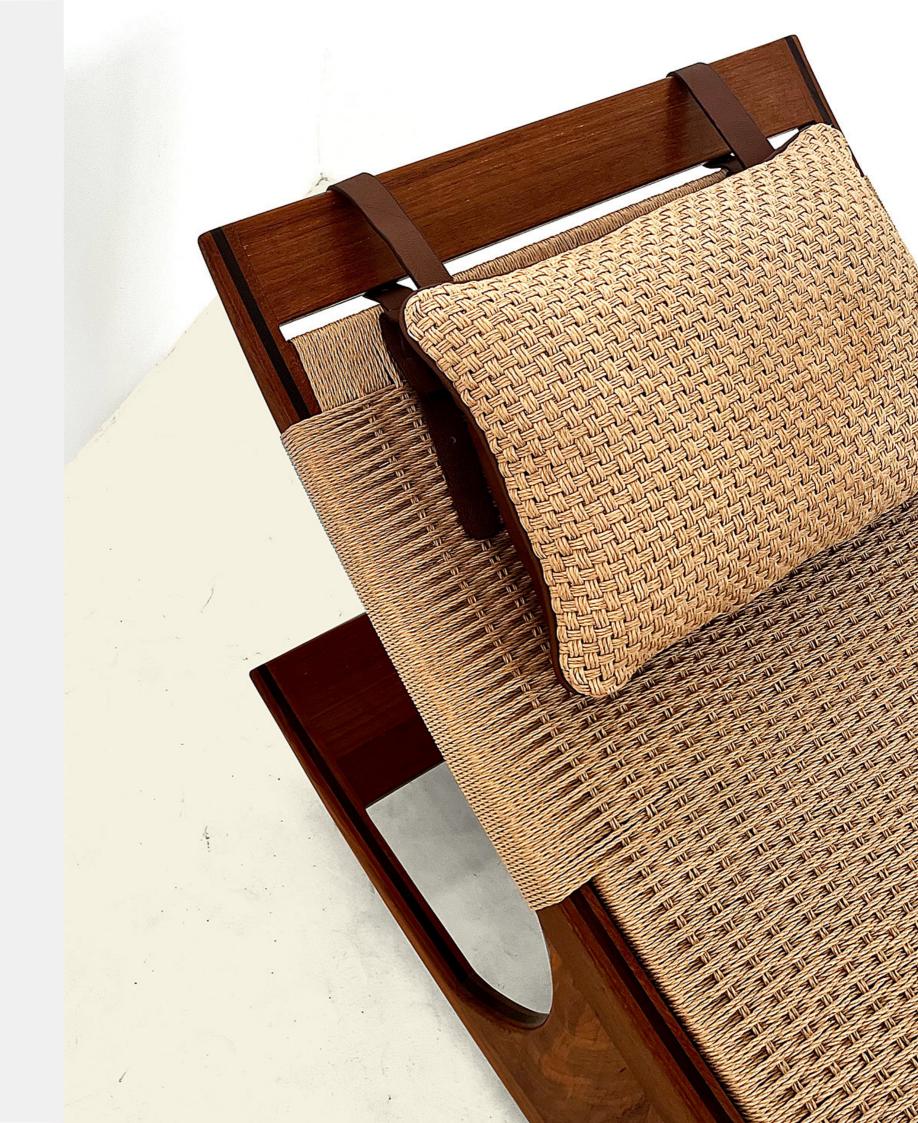

### LOUNGE CHAIRS

FORMAL / INFORMAL LIVING

Add a statement piece to your space with our lounge chairs. Precision joineries ensure durability, showcasing expert craftsmanship in every curve.

The inclusion of high-quality foam guarantees a plush and supportive seating experience, while gleaming brass details add a touch of sophisticated warmth.

LORENZO
Teak & Dark Timber (Ottoman available as an option)
61 X 83 X 73 cm

ELANGO Teak 69 X 83 X 70 cm

GHOST Teak 73 X 85 X 81 cm