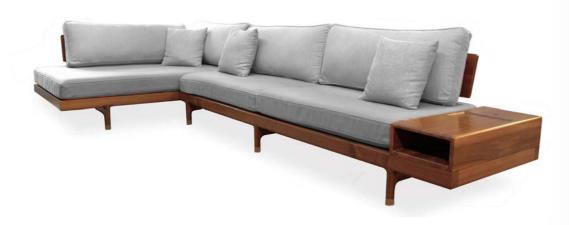

# SOFAS

#### FORMAL / INFORMAL LIVING

Bespoke comfort, tailored to your space: Choose your perfect size, from intimate two-seaters to expansive gatherings, and let our expert craftsmanship bring your vision to life.

Elevate your space with the rich texture of fabric provided by you to give it a personal touch.

#### PARASU

Teak (Ottoman is available as an option)
270 X 90 X 88 cm (Ottoman -120 X 93 X 44 cm)

#### **FELICIE**

Teak
263 X 75 X 75 cm (Daybed - 170 X 106 X 44 cm)

L X W X H