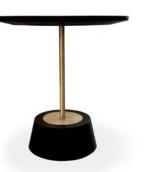

### SIDE TABLES

FORMAL / INFORMAL LIVING

Transform your space with our handcrafted mid-century side tables, a seamless fusion of simplicity and elegance. Their clean lines and understated charm add a touch of sophistication to any room, making them the perfect complement to your decor.

Experience the artistry of simplicity with these handcrafted midcentury side tables

DIZA Teak ∅ 45 X 55 cm

H

**TRIPOD**Teak

∅ 50 X 50 cm

ELIOT Teak & MS Ø 40 X 55 cm

**ARON** Teak Ø31 X 46 cm

CHARCOAL
White Ash Burnt
Ø 43 X 45 cm