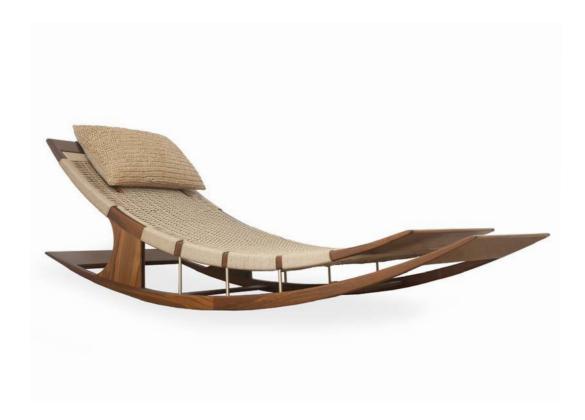

### LOUNGE CHAIRS

FORMAL / INFORMAL LIVING

Add a statement piece to your space with our lounge chairs. Precision joineries ensure durability, showcasing expert craftsmanship in every curve.

The inclusion of high-quality foam guarantees a plush and supportive seating experience, while gleaming brass details add a touch of sophisticated warmth.

LORENZO
Teak & Dark Timber (Ottoman available as an option)
61 X 83 X 73 cm

ELANGO Teak 69 X 83 X 70 cm

GHOST Teak 73 X 85 X 81 cm