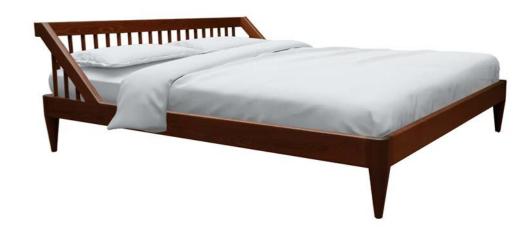

### BEDS

**BEDROOM** 

Your dream bed, handcrafted for you. No matter your taste, our beds seamlessly adapt. With gleaming brass inlays, hand woven cane headboards, plush upholstered options and warm natural wood finishes, each piece exudes strength and stability.

Customize to your mattress size. There is a wooden platform below the mattress so that your mattress can breathe.

**JULTA**Teak
Queen or King

VIKAS (Coming soon) Teak Queen or King

**ADELE** 

Teak Queen or King

ADELINE Teak Queen or King

ASSAM Teak Queen or King

TARA Teak Queen or King

RAJA Teak Queen or King

KANDAN Indian Laurel Queen or King