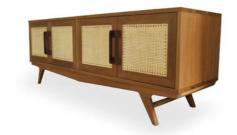

#### **CABINETS**

TV / CROCKERY / BAR CABINET / CHEST OF DRAWRES

Experience elegance in every detail with our cabinets featuring cane and colour doors options, in solid wood adorned with exquisite brass details. Tailor your space effortlessly with customizable sizes, ensuring a perfect fit for any room.

Choose from a variety of crockery units, T.V. cabinets, bar units and chest of drawers to complete your home with both style and functionality.

PHILIPPE

Tea 200 X 40 X 60 cm

SAMPATH

Teak

180 X 40 X 50 cm

RIO