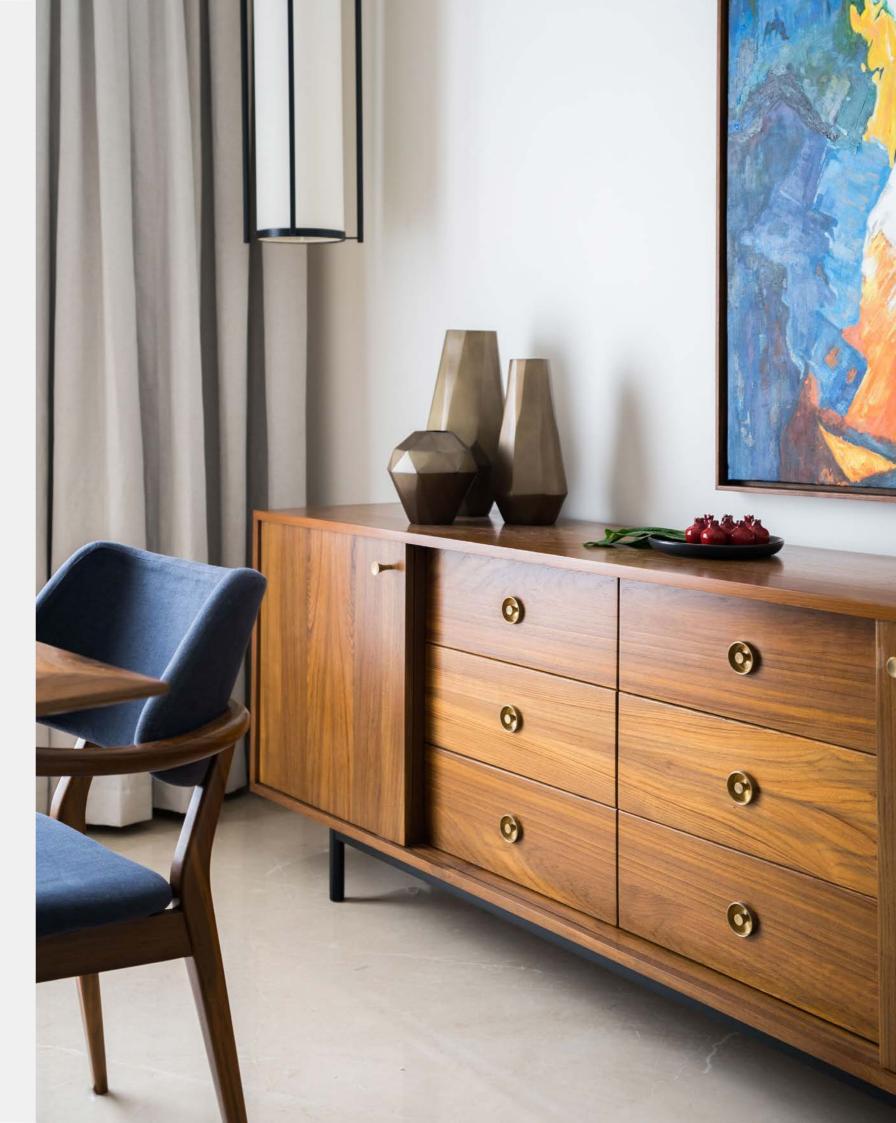

#### **CABINETS**

TV / CROCKERY / BAR CABINET / CHEST OF DRAWRES

Experience elegance in every detail with our cabinets featuring cane and colour doors options, in solid wood adorned with exquisite brass details. Tailor your space effortlessly with customizable sizes, ensuring a perfect fit for any room.

Choose from a variety of crockery units, T.V. cabinets, bar units and chest of drawers to complete your home with both style and functionality.

PHILIPPE

Tea 200 X 40 X 60 cm

SAMPATH

Teak

180 X 40 X 50 cm

RIO