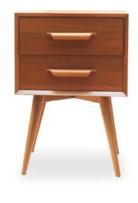

### BED SIDE TABLES

**BEDROOM** 

Discover the perfect bedside companion with our custom-sized bedside table, designed to match the height of your mattress seamlessly. Tailor-made for your needs

Each piece echoes the warmth and strength of your bed with ample storage.

VIJI Indian Laurel 50 X 40 X 45 cm

**PAUL**Teak
45 X 45 X 66 cm

REN Indian laurel 45 X 45 X 66 cm

76

POOJA Teak 45 X 41 X 45 cm

SOPHIE Teak 40 X 40 X 65 cm

**RAM**Teak
45 X 35 X 50 cm

77