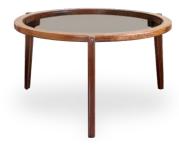

### **COFFEE TABLES**

FORMAL / INFORMAL LIVING

Discover the perfect centerpiece for your living room with our sophisticated coffee tables. Its simple yet elegant designs adds a touch of sophistication to any space.

Crafted for enduring sturdiness, these tables features a timeless blend of glass and wooden top options, including live edge choices for a truly unique aesthetic.

BUTTERFLY GLASS

Teak & Glass Y: 94 X 65 X 40 cm; B: 115 X 73 X 48 cm

RENUGA Teak & Glass 150 X 92 X 37 cm