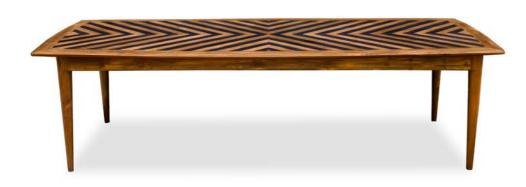

### **TABLES**

**DINING** 

Experience the elegance of mid-century design with our handcrafted dining tables, a masterpiece of timeless design.

The polyurethane (PU) coat makes the dining table top more durable. Tailored to fit any space, these tables radiate elegance.

#### **EMILIE CHEV**

Teak 240 X 110 X 76 cm

SHAMA Teak 220 X 110 X 76 cm

CHEV Teak 220 X 110 X 76 cm