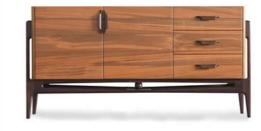

#### **CABINETS**

TV / CROCKERY / BAR CABINET / CHEST OF DRAWRES

Experience elegance in every detail with our cabinets featuring cane and colour doors options, in solid wood adorned with exquisite brass details. Tailor your space effortlessly with customizable sizes, ensuring a perfect fit for any room.

Choose from a variety of crockery units, T.V. cabinets, bar units and chest of drawers to complete your home with both style and functionality.

PHILIPPE

Tea 200 X 40 X 60 cm

SAMPATH

Teak

180 X 40 X 50 cm

RIO