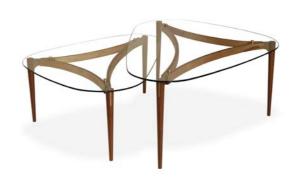

### **COFFEE TABLES**

FORMAL / INFORMAL LIVING

Discover the perfect centerpiece for your living room with our sophisticated coffee tables. Its simple yet elegant designs adds a touch of sophistication to any space.

Crafted for enduring sturdiness, these tables features a timeless blend of glass and wooden top options, including live edge choices for a truly unique aesthetic.

BUTTERFLY GLASS

Teak & Glass Y: 94 X 65 X 40 cm; B: 115 X 73 X 48 cm